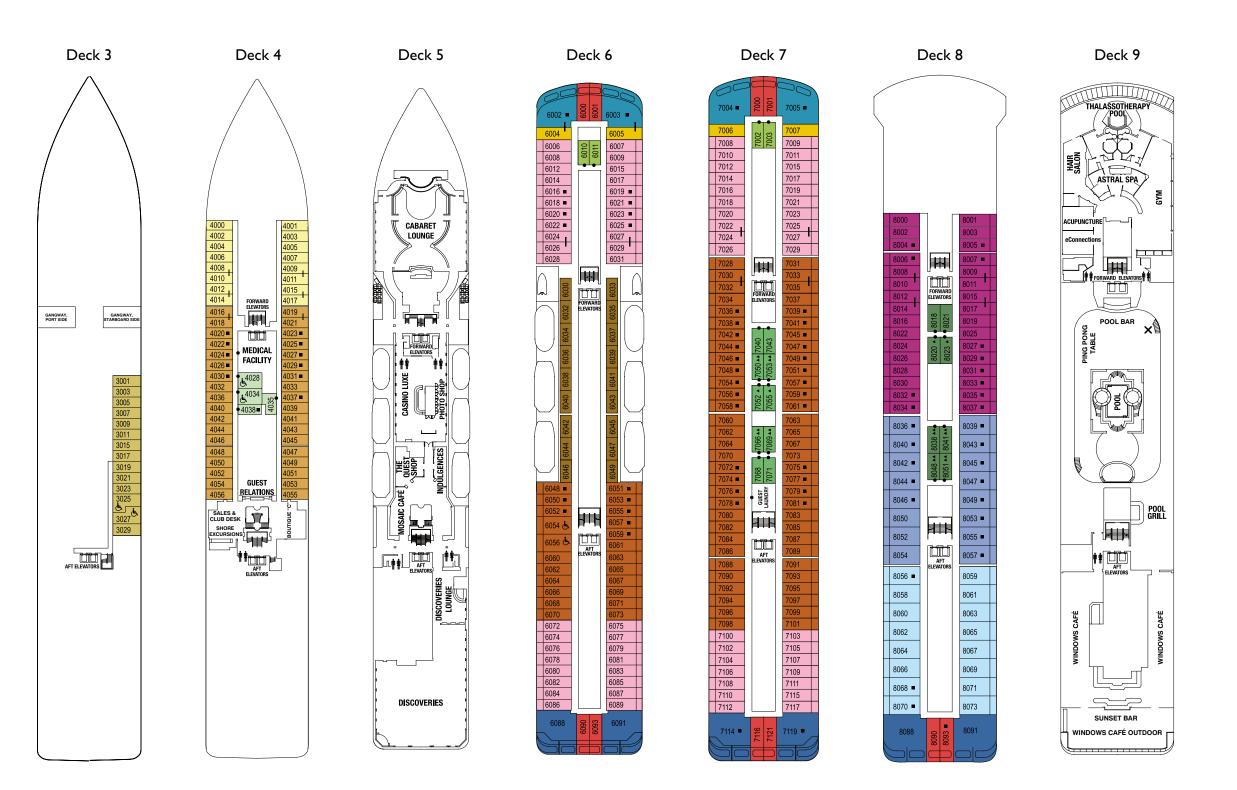

# AZAMARA CLUB CRUISES

# **AZAMARA QUEST® DECK AND FLOOR PLANS**

©2010 Azamara Club Cruises<sup>SM</sup>. Ship's Registry: Malta.



# SHIP SPECIFICATIONS

Occupancy: Net Tonnage: Length: Beam: Guest Decks: Cruising Speed: Electric Current: Refurbished: Officers and Crew: Ship's Registry:

694 (Double Occupancy) 30,277 592 feet (180 meters) 84 feet (25 meters) Nine 18.5 knots 110/220 AC 2007 International Malta

PS Club World Owner's Suite RS Club Ocean Suite SI Club Continent Suite S2 Club Continent Suite SV Club Deluxe Veranda Stateroom IA Club Veranda Stateroom IB Club Veranda Stateroom IC Club Veranda Stateroom

DECK PLANS ARE NOT DRAWN TO SCALE DECK NUMBERS REFLECT UPPER GUEST LEVELS



# Deck II









- Convertible Sofa Bed

- Interior Stateroom Door Location
- Connecting Stat