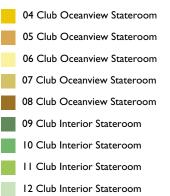

PS Club World Owner's Suite RS Club Ocean Suite SI Club Continent Suite S2 Club Continent Suite SV Club Deluxe Veranda Stateroom IA Club Veranda Stateroom IB Club Veranda Stateroom IC Club Veranda Stateroom