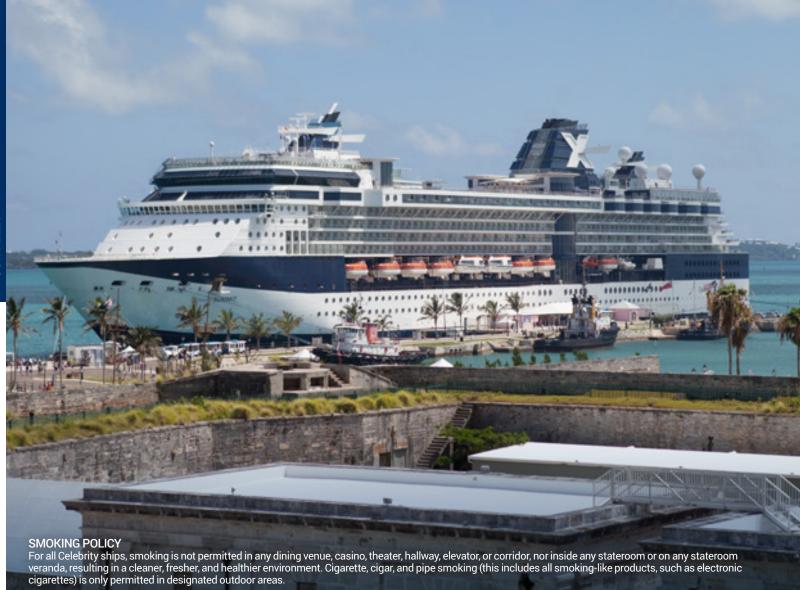

### SHIP SPECIFICATIONS:

Occupancy: 2,158 Tonnage: 90,940 Length: 965 feet Beam: 105.6 feet
Draught: 26 feet

Cruising Speed: 24 knots

Electric Current: 110/220 AC Ship's Registry: Malta Entered Service: 2001 Refurbished: 2016