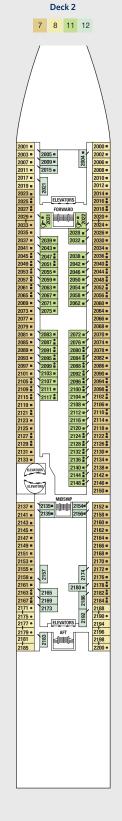

# **CELEBRITY SUMMIT® DECK PLANS**

Staterooms 6016, 6018, 6020, 6021, 6023, 6025, 7014, 7016, 7017, 7018, 7019, 7021, 8006, 8007, 8047, 8048, 8049, and 8050 have partially obstructed views.

Staterooms 6102, 6108, 7136, 7142, 8102, and 8108 have smaller verandas that are semi-private. Suites 6145 and 6146 feature standard glass doors to veranda. Staterooms 8121, 8125, and 8127 have roll-in showers, no bathtubs. Medical Facility is located midship on Deck 1 (not shown).