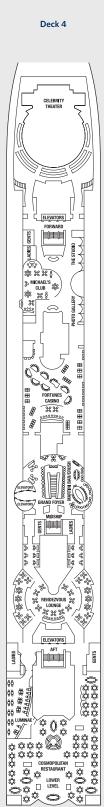

# **CELEBRITY SUMMIT® DECK PLANS**

Staterooms 6016, 6018, 6020, 6021, 6023, 6025, 7014, 7016, 7017, 7018, 7019, 7021, 8006, 8007, 8047, 8048, 8049, and 8050 have partially obstructed views.

Staterooms 6102, 6108, 7136, 7142, 8102, and 8108 have smaller verandas that are semi-private. Suites 6145 and 6146 feature standard glass doors to veranda. Staterooms 8121, 8125, and 8127 have roll-in showers, no bathtubs. Medical Facility is located midship on Deck 1 (not shown).