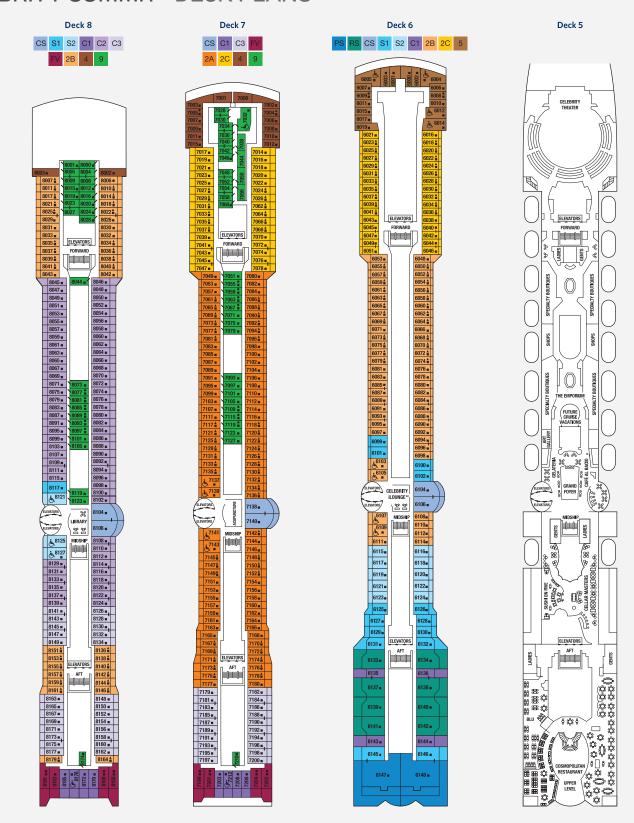

# **CELEBRITY SUMMIT® DECK PLANS**

Staterooms 6016, 6018, 6020, 6021, 6023, 6025, 7014, 7016, 7017, 7018, 7019, 7021, 8006, 8007, 8047, 8048, 8049, and 8050 have partially obstructed views.

Staterooms 6102, 6108, 7136, 7142, 8102, and 8108 have smaller verandas that are semi-private. Suites 6145 and 6146 feature standard glass doors to veranda. Staterooms 8121, 8125, and 8127 have roll-in showers, no bathtubs. Medical Facility is located midship on Deck 1 (not shown).