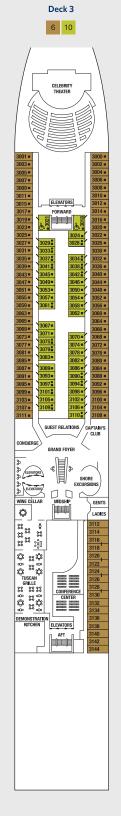

categories, and the most up-to-date deck plans, visit **celebritycruises.com**.



Port

# **CELEBRITY SUMMIT® DECK PLANS**



Staterooms 6016, 6018, 6020, 6021, 6023, 6025, 7014, 7016, 7017, 7018, 7019, 7021, 8006, 8007, 8047, 8048, 8049, and 8050 have partially obstructed views.

Staterooms 6102, 6108, 7136, 7142, 8102, and 8108 have smaller verandas that are semi-private. Suites 6145 and 6146 feature standard glass doors to veranda. Staterooms 8121, 8125, and 8127 have roll-in showers, no bathtubs. Medical Facility is located midship on Deck 1 (not shown).

## Deck plans are not drawn to scale. Deck numbers reflect upper guest levels.

For an interactive deck plan experience, 360° virtual tours of stateroom categories, and the most up-to-date deck plans, visit celebritycruises.com.









Royal Suite Celebrity Suite

- C3 Concierge Class 3 Family Veranda Stateroom 2A Veranda Stateroom 2A 2B Veranda Stateroom 2B 2C Veranda Stateroom 2C

C1 Concierge Class 1

c2 Concierge Class 2

ER 문화 \$ 0 2 1 

- Ocean View Stateroom 4 Ocean View Stateroom 5 Ocean View Stateroom 6 7 Ocean View Stateroom 7 Ocean View Stateroom 8
- Inside Stateroom 9 10 Inside Stateroom 10
- 11 Inside Stateroom 11 12 Inside Stateroom 12
- Convertible Sofa Bed
- ▲ One Upper Berth
- Connecting Staterooms
- Inside Stateroom Door Location
- & Wheelchair Accessible Stateroom Featuring Roll-In Shower

Sky Suite 1

s2 Sky Suite 2

A1 AquaClass® 1 A2 AquaClass 2