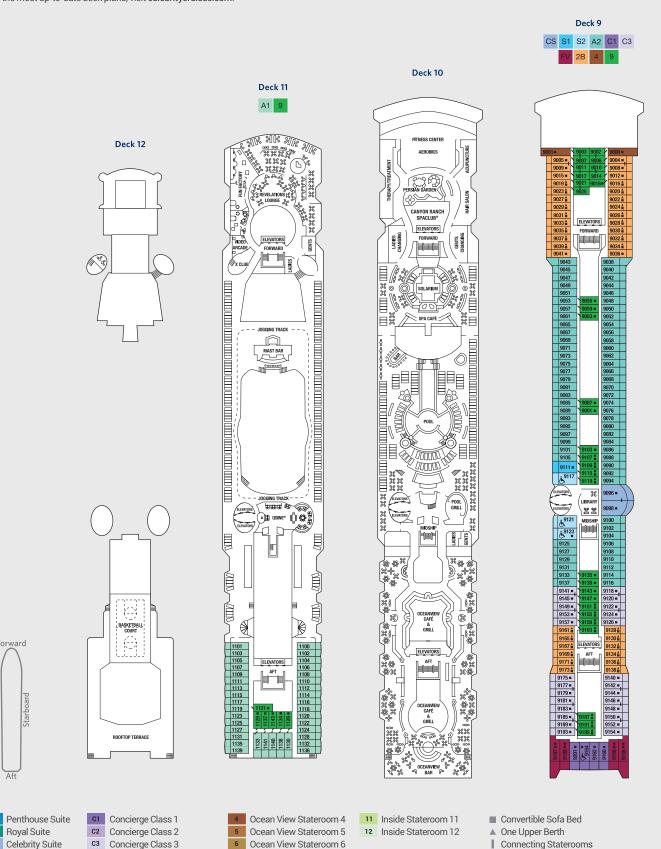

### Staterooms 9004, 9005, 9040, 9042, 9045, and 9047 have partially obstructed views. Staterooms 9094 and 9100 have smaller verandas that are semi-private.

Staterooms 9117, 9121, and 9123 have roll-in showers, no bathtubs.

- Ocean View Stateroom 4 Ocean View Stateroom 5 Ocean View Stateroom 6 7 Ocean View Stateroom 7 Ocean View Stateroom 8
- Inside Stateroom 9 10 Inside Stateroom 10
- 11 Inside Stateroom 11 12 Inside Stateroom 12
- Convertible Sofa Bed
- ▲ One Upper Berth
- Connecting Staterooms
- Inside Stateroom Door Location
- & Wheelchair Accessible Stateroom Featuring Roll-In Shower