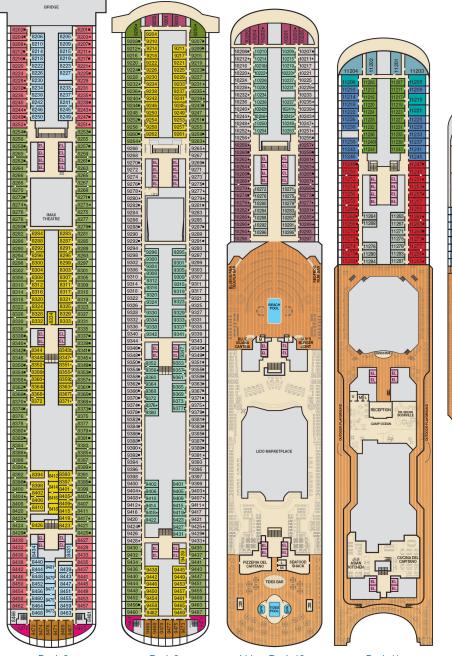

Deck 2 Lobby • Deck 3 Mezzanine • Deck 4 Promenade • Deck 5 Deck 6 Deck 7 Deck 8 Deck 9 Lido • Deck 10 Deck 11 Spa. WaterWorks Aft Spa • Deck 14 Serenity • Deck 15 & Sports • Deck 12