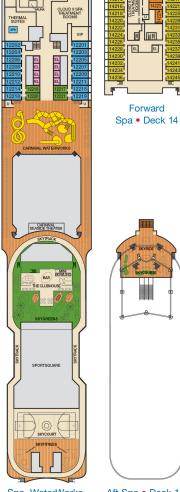

Deck 2 Lobby • Deck 3 Mezzanine • Deck 4 Promenade • Deck 5 Deck 6 Deck 7 Deck 8 Deck 9 Lido • Deck 10 Deck 11 Spa. WaterWorks Aft Spa • Deck 14 Serenity • Deck 15 & Sports • Deck 12