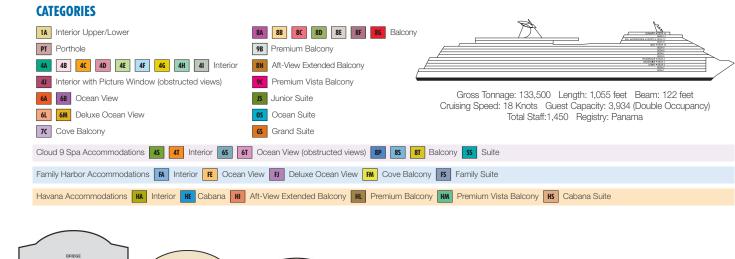

## **ACCOMMODATIONS SYMBOL LEGEND**

- ▲ Twin Bed and Single Sofa Bed
- ★ 2 Twin Beds (convert to King) and Single Sofa Bed
- 2 Twin Beds (convert to King) and 1 Upper Pullman
- 2 Twin Beds (convert to King) and 2 Upper Pullmans
- 2 Twin Beds (convert to King), Single Sofa Bed and 1 Upper Pullman
- † 2 Twin Beds (convert to King) and Double Sofa Bed
- 2 Twin Beds (convert to King), Single Sofa Bed and 2 Upper Pullmans. Beds do not convert to King when both Upper Pullmans in use.
- 2 Twin Beds (convert to King), Double Sofa Bed and 1 Upper Pullman
- ◆ Stateroom with 2 Porthole Windows
- Connecting staterooms (ideal for families and groups of
- \* Twin Beds do not convert to a King Bed. U Unisex Wheelchair Accessible Restroom
- Junior Suites with obstructed views: 9205, 9206.
- 6B Staterooms with obstructed views: 3222, 3226, 3230, 3234, 3238, 3242, 3219, 3221, 3225, 3229, 3233, 3237
- All accommodations are non-smoking.

Accessible staterooms are available for guests with disabilities. Please contact Guest Access Services at 1-800-438-6744 ext. 70025 for details, or visit http://www.carnival.com/about-carnival/special-needs.aspx.