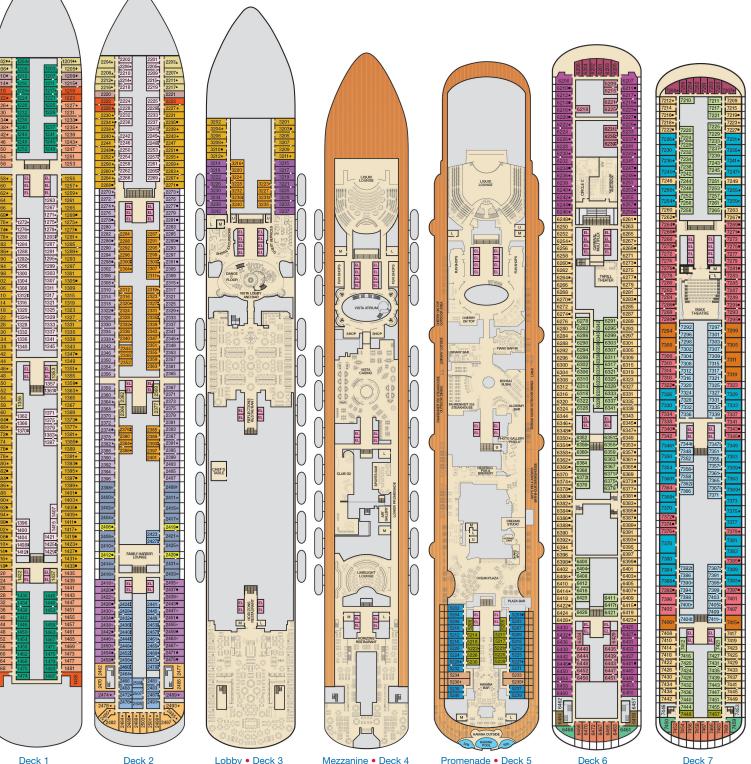

Deck 2 Lobby • Deck 3 Mezzanine • Deck 4 Promenade • Deck 5 Deck 6 Deck 7 Deck 8 Deck 9 Lido • Deck 10 Deck 11 Spa. WaterWorks Aft Spa • Deck 14 Serenity • Deck 15 & Sports • Deck 12