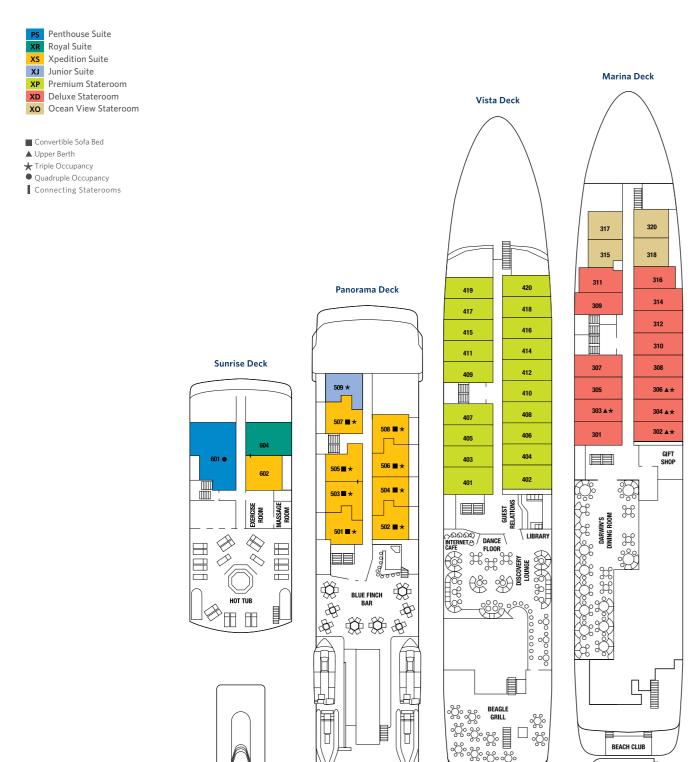

## Celebrity Xpedition®

Occupancy: 100 Tonnage: 2,842 Length: 296 feet Electric Current: 220 AC/DC, 110 AC Ship's registry: Ecuador Entered Service: 2004 Refurbished: 2013 The deck plan is designed to give an overview of the layout of the Celebrity Xpedition ship, indicating the location of facilities and staterooms by stateroom number. The deck plan is not an exact blueprint and is subject to change. Should you have specific needs or require additional information regarding a particular stateroom, please contact our Reservations Department, your travel agent or cruise specialist. Accommodation schematics shown are from Celebrity Xpedition. Stateroom sizes may vary by category. All measurements are approximate. Furniture configuration shown may vary in staterooms with third and fourth guest capacity. Drawings not to scale. Please contact our Reservations Department, your travel agent or cruise specialist, or visit celebritycruises.co.uk/ships for exact measurements.