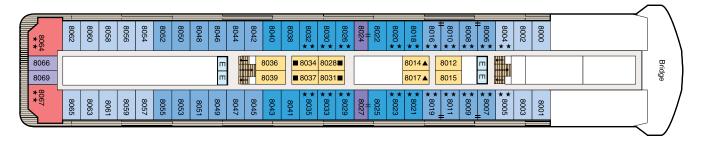

## SYMBOL LEGEND

- ♦|♦ Restrooms
- E Elevator
- ∠ Launderette
- ov Obstructed Views
- Quad with Pullman
- ★ ★ Quad with Sofabed
- II Connecting Staterooms
- ▲ Triple with Pullman
- ★ Triple with Sofabed
- & Wheelchair Accessible

DECK 11

DECK 10 Note: Artist Loft available on board *Insignia* starting January 2015, located on Deck 10.

DECK 9

DECK 8

DECK 7

DECK 6

DECK 5

DECK 4