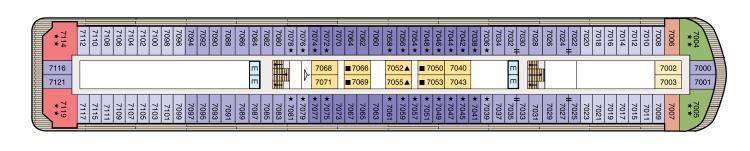

## SYMBOL LEGEND

- ♦|♦ Restrooms
- E Elevator
- ∠ Launderette
- ov Obstructed Views
- Quad with Pullman
- ★ ★ Quad with Sofabed
- II Connecting Staterooms
- ▲ Triple with Pullman
- ★ Triple with Sofabed
- & Wheelchair Accessible

DECK 11

DECK 10 Note: Artist Loft available on board *Insignia* starting January 2015, located on Deck 10.

DECK 9

DECK 8

DECK 7

DECK 6

DECK 5

DECK 4