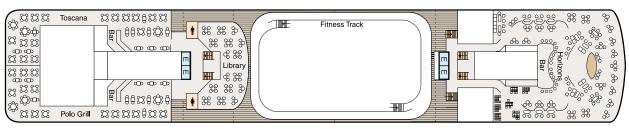

DECK 11

DECK 10 Note: Artist Loft available on board *Insignia* starting January 2015, located on Deck 10.

DECK 9

DECK 8

DECK 7

DECK 6

DECK 5

DECK 4