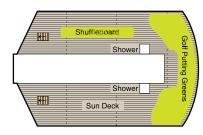

DECK 11

DECK 10 Note: Artist Loft available on board *Insignia* starting January 2015, located on Deck 10.

DECK 9

DECK 8

DECK 7

DECK 6

DECK 5

DECK 4