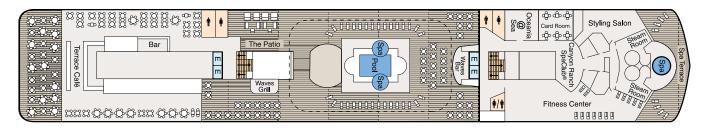

DECK 11

DECK 10 Note: Artist Loft available on board *Insignia* starting January 2015, located on Deck 10.

DECK 9

DECK 8

DECK 7

DECK 6

DECK 5

DECK 4