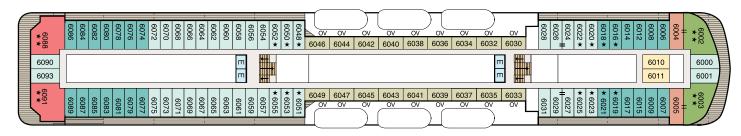

## SYMBOL LEGEND

- ♦|♦ Restrooms
- E Elevator
- ∠ Launderette
- ov Obstructed Views
- Quad with Pullman
- ★ ★ Quad with Sofabed
- II Connecting Staterooms
- ▲ Triple with Pullman
- ★ Triple with Sofabed
- & Wheelchair Accessible

DECK 11

DECK 10 Note: Artist Loft available on board *Insignia* starting January 2015, located on Deck 10.

DECK 9

DECK 8

DECK 7

DECK 6

DECK 5

DECK 4