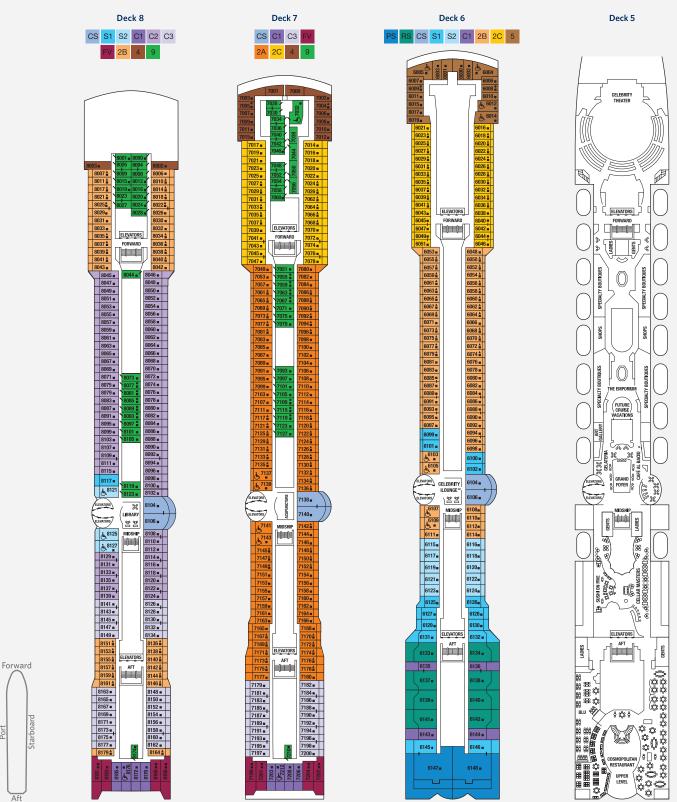

## Staterooms 9004, 9005, 9040, 9042, 9045, and 9047 have partially obstructed views. Staterooms 9094 and 9100 have smaller verandas that are semi-private. Staterooms 9117, 9121, and 9123 have roll-in showers, no bathtubs.

**Deck plans are not drawn to scale. Deck numbers reflect upper guest levels.** For an interactive deck plan experience, 360° virtual tours of stateroom categories, and the most up-to-date deck plans, visit celebritycruises.com.

Penthouse Suite Royal Suite CS Celebrity Suite s1 Sky Suite 1 s2 Sky Suite 2 A1 AquaClass® 1 A2 AquaClass 2

Forward

Aft

Port

- C1 Concierge Class 1 c2 Concierge Class 2 C3 Concierge Class 3 Family Veranda Stateroom 2A Veranda Stateroom 2A Veranda Stateroom 2B 2B 2C Veranda Stateroom 2C
- Ocean View Stateroom 4 Ocean View Stateroom 5 5 6 Ocean View Stateroom 6 Ocean View Stateroom 7 7 Ocean View Stateroom 8 8 Inside Stateroom 9 9 10 Inside Stateroom 10
- 11 Inside Stateroom 11 12 Inside Stateroom 12
  - ▲ One Upper Berth
    - **Connecting Staterooms**
    - Inside Stateroom Door Location / 占 Wheelchair Accessible Stateroom
      - Featuring Roll-In Shower

## **CELEBRITY SUMMIT® DECK PLANS**

Staterooms 6016, 6018, 6020, 6021, 6023, 6025, 7014, 7016, 7017, 7018, 7019, 7021, 8006, 8007, 8047, 8048, 8049, and 8050 have partially obstructed views. Staterooms 6102, 6108, 7136, 7142, 8102, and 8108 have smaller verandas that are semi-private. Suites 6145 and 6146 feature standard glass doors to veranda. Staterooms 8121, 8125, and 8127 have roll-in showers, no bathtubs. Medical Facility is located midship on Deck 1 (not shown).