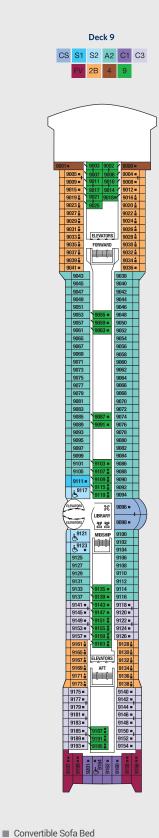

## **CELEBRITY SUMMIT® DECK PLANS**

Staterooms 6016, 6018, 6020, 6021, 6023, 6025, 7014, 7016, 7017, 7018, 7019, 7021, 8006, 8007, 8047, 8048, 8049, and 8050 have partially obstructed views. Staterooms 6102, 6108, 7136, 7142, 8102, and 8108 have smaller verandas that are semi-private. Suites 6145 and 6146 feature standard glass doors to veranda. Staterooms 8121, 8125, and 8127 have roll-in showers, no bathtubs. Medical Facility is located midship on Deck 1 (not shown).