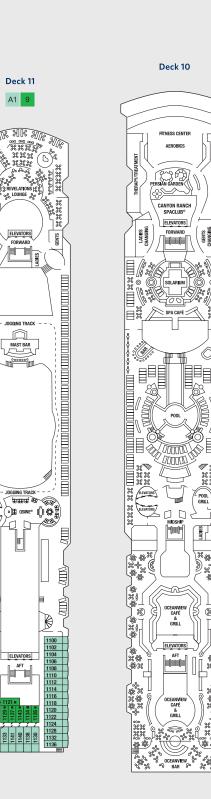

## Staterooms 9004, 9005, 9040, 9042, 9045, and 9047 have partially obstructed views. Staterooms 9094 and 9100 have smaller verandas that are semi-private. Staterooms 9117, 9121, and 9123 have roll-in showers, no bathtubs.