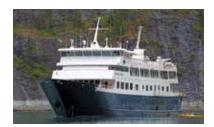

## Safari Endeavour

84 Guests / 34-35 Crew / 42 Cabins / Length 232'

A ttractively appointed, the *Safari Endeavour* features a wine bar, relaxing public spaces, and three decks with ample outside viewing opportunities. The EZ Dock launch platform on the aft deck makes launching a kayak or stand-up paddle board and boarding a skiff easy.