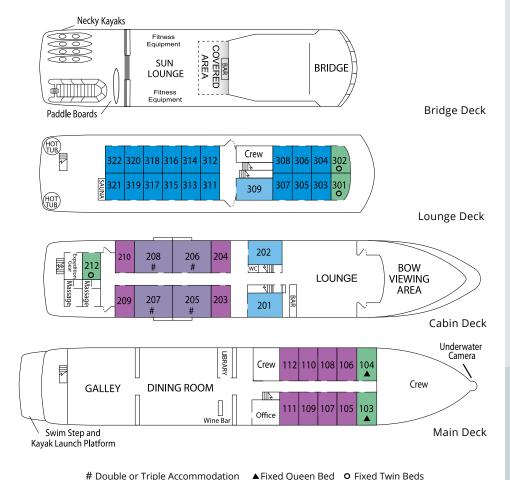

Un-Cruise°
A D V E N T U R E S

All cabins are outside and above deck with view windows or portholes

Sitting area; king or twin beds; Tempur-Pedic<sup>®</sup> products; refrigerator; view windows; French doors and step-out balcony; private bath with Jacuzzi tub and shower

Admiral (ADM) 201-202, 309

King or twin beds; refrigerator; desk and chair; view window; private bath with shower

Captain (CPT) 105-112, 203-204, 209-210

King or twin beds; view window; desk and chair; private bath and shower

Commander (CMN) 303-308, 311-322

Fixed twin beds; desk and chair; view windows; private bath with shower

Master (MST) 103-104, 212, 301-302

Fixed queen or fixed twin beds; desk and chair; view window or portholes; private bath with shower

## **Onboard Amenities**

- EZ Dock launch platform; underwater bow-mounted camera
- On-deck hot tub, sauna, fitness equipment, and two massage rooms
- Large AV screen in the lounge
- DVD and book library; wine bar
- Included bar stocked with premium spirits, wines, and microbrews