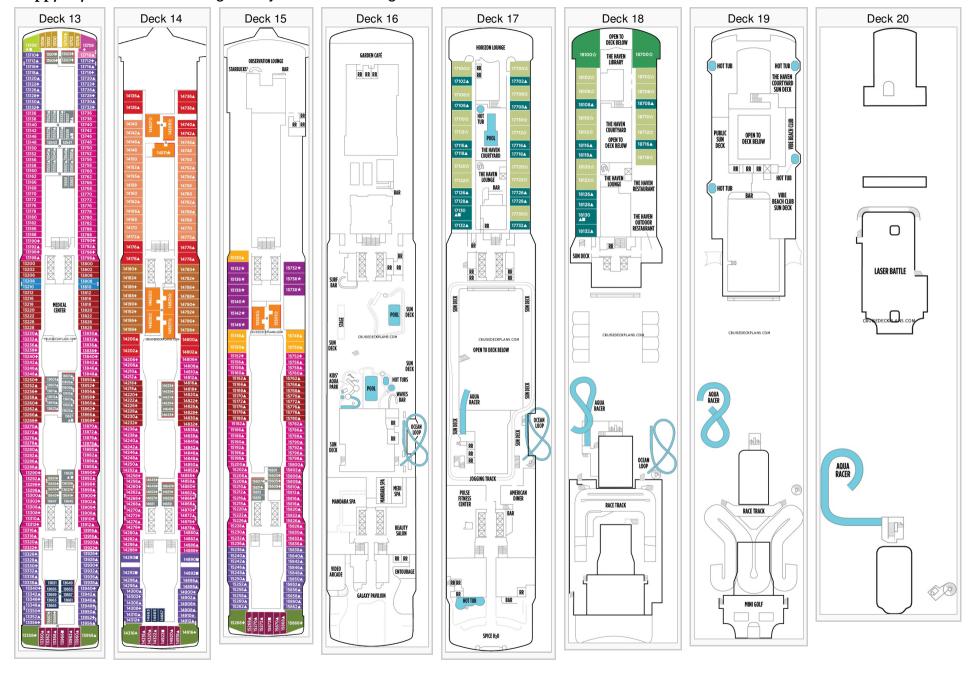

## HappyGayTravel.com Norwegian Joy Deck Plans

Stateroom symbols: Haven Deluxe Owners Suite: H2 Haven 2-Bedroom Family Villa: H4 Haven Courtyard Penthouse: H5 Haven Penthouse: H6 Haven Forward Penthouse: H7 H8 Haven Villa Suite: HA HS CA CB CC Mini-Suite: M6 M8 MA MC MX Balcony: B1 B6 B8 BA BC BD BF BX Oceanview: O1 O8 OA OB OX Concierge Family: CF Interior: I1 IA IC ID Symbols: Connecting staterooms Double Bed X Elevator

Handicapped facilities Hearing Impaired Inside Corridors △King Bed Queen Bed Restrooms †Third and/or fourth person occupancy †Up to 5 person occupancy Up to 6 person occupancy Up to 8 person occupancy



## HappyGayTravel.com Norwegian Joy Deck Plans Page Two