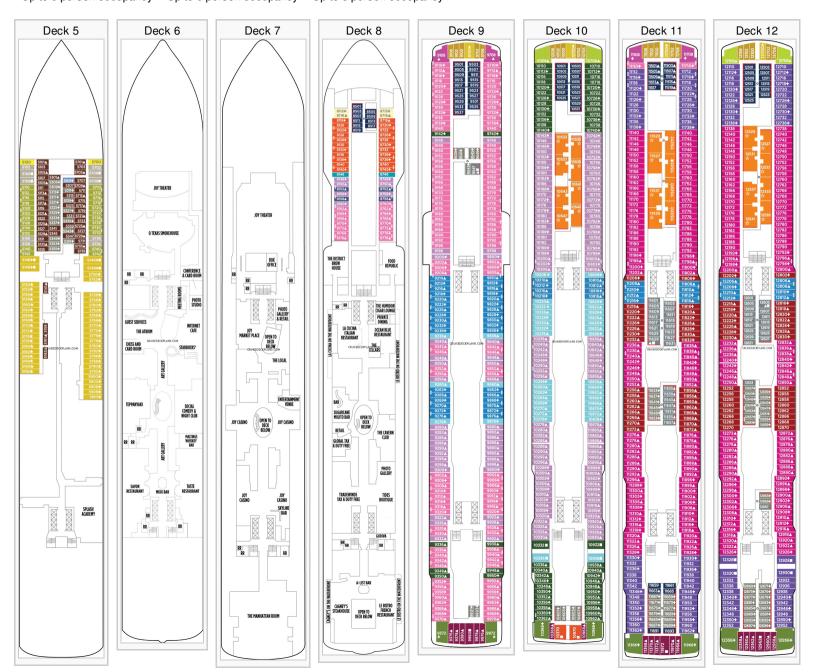

## HappyGayTravel.com Norwegian Joy Deck Plans

Stateroom symbols: Haven Deluxe Owners Suite: H2 Haven 2-Bedroom Family Villa: H4 Haven Courtyard Penthouse: H5 Haven Penthouse: H6 Haven Forward Penthouse: H7 H8 Haven Villa Suite: HA HS CA CB CC Mini-Suite: M6 M8 MA MC MX Balcony: B1 B6 B8 BA BC BD BF BX Oceanview: O1 O8 OA OB OX Concierge Family: CF Interior: I1 IA IC ID Symbols: Connecting staterooms Double Bed X Elevator

Handicapped facilities Hearing Impaired Inside Corridors △King Bed Queen Bed Restrooms †Third and/or fourth person occupancy †Up to 5 person occupancy Up to 6 person occupancy Up to 8 person occupancy