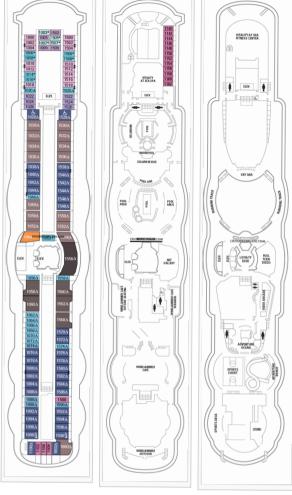

## HappyGayTravel.com Jewel of the Seas Deck Plans Stateroom symbols: Royal Suite: RS Owners Suite: OS Grand Suite - 2 Bedroom: OT Grand Suite - 1 Bedroom: GS Junior Suite: 3 Oceanview Suite - 2 Bedroom: VT Spacious Balcony: 1B 2B 3B 4B Balcony: 1D 2D 5D 6D Ultra Spacious Oceanview: 1K Oceanview: 2M 1N 2N 3N 8N Interior: 1V 2V 3V 4V 6V 2W Symbols: Connecting staterooms Four pullman 6 Handicapped facilities Obstructed View \*One pullman ♦Sofa and pullman △Sofa bed †Two pullman beds Deck 2 Deck 3 Deck 4 Deck 5 Deck 6 Deck 7 Deck 8 Deck 9 CORAL THEATRE ELEV. ELEV. MEDICAL FACILITY CASINO ROYALE