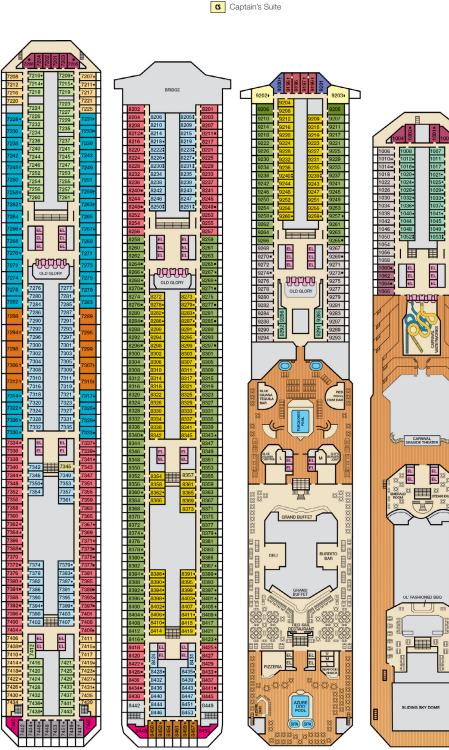

Cruising Speed: 21 Knots Guest Capacity: 2,980 (Double Occupancy) Total Staff: 1,150 Registry: Panama

Grand Suite

Riviera • Deck 1

Main • Deck 2

Lobby • Deck 3

Atlantic • Deck 4

EL EL

EL EL

**MATTO** 

OLD GLORY ATRIUM

Promenade • Deck 5

Upper • Deck 6

Empress • Deck 7

Verandah • Deck 8

Lido • Deck 9

Panorama • Deck 10

Guest Capacity: 2,980 (Double Occupancy) Total Staff: 1,150 Registry: Panama

Riviera • Deck 1

Main • Deck 2

Lobby • Deck 3

Atlantic • Deck 4

Promenade • Deck 5

Upper • Deck 6

Empress • Deck 7

**DECK PLANS** 

eatures. You may also visit

Please contact Guest Access Services for specific ship accessibility

http://www.carnival.com/about-carnival/special-needs.aspx

Verandah • Deck 8