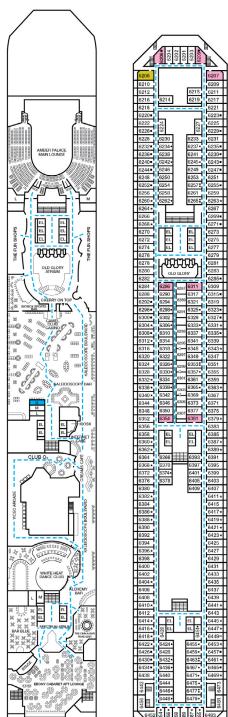

## **ACCOMMODATIONS SYMBOL LEGEND**

- ▲ Twin Bed and Single Sofa Bed
- ★ 2 Twin Beds (convert to King) and Single Sofa Bed
- 2 Twin Beds (convert to King) and 1 Upper Pullman : 2 Twin Beds (convert to King) and 2 Uppers Pullmans
- 2 Twin Beds (convert to King), Single Sofa Bed and 1 Upper Pullman

- 2 Twin Beds (convert to King), Double Sofa Bed and 1 Lower Pullman
- † 2 Twin Beds (convert to King) and Double Sofa Bed
- = 2 Twin Beds (convert to King), Single Sofa Bed with Convertible Bunk All accommodations are non-smoking.
- ▼ 2 Twin Beds (convert to King), Single Sofa Bed and 2 Upper Pullmans
- ◆ Stateroom with 2 Porthole Windows
- Connecting staterooms (ideal for families and groups of friends)
- U Unisex Wheelchair Accessible Restroom
- \* Twin beds do not convert to a King Bed.
- --- Accessible Routes including Ramps Restrooms, Elevators, Lifts and other Accessible Areas
- Fully Accessible Staterooms (FAC)
- Fully Accessible Staterooms Single Side Approach (FAC-SSA)
- Ambulatory Accessible Staterooms (AAC)

Guest Capacity: 2,980 (Double Occupancy) Total Staff: 1,150 Registry: Panama

Riviera • Deck 1

Main • Deck 2

Lobby • Deck 3

Atlantic • Deck 4

Promenade • Deck 5

Upper • Deck 6

Empress • Deck 7

**DECK PLANS** 

eatures. You may also visit

Please contact Guest Access Services for specific ship accessibility

http://www.carnival.com/about-carnival/special-needs.aspx

Verandah • Deck 8