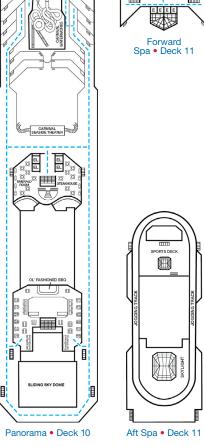

**MATTO** 

OLD GLORY ATRIUM

Promenade • Deck 5

Upper • Deck 6

Empress • Deck 7

Verandah • Deck 8

Lido • Deck 9

Panorama • Deck 10