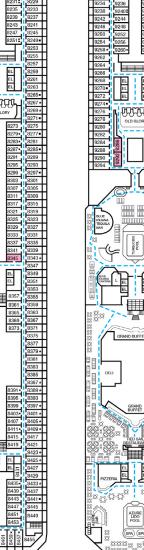

**MATTO** 

OLD GLORY ATRIUM

Promenade • Deck 5

Upper • Deck 6

Empress • Deck 7

Verandah • Deck 8

Lido • Deck 9

Panorama • Deck 10

Guest Capacity: 2,980 (Double Occupancy) Total Staff: 1,150 Registry: Panama

Riviera • Deck 1

Main • Deck 2

Lobby • Deck 3

Atlantic • Deck 4

Promenade • Deck 5

Upper • Deck 6

Empress • Deck 7

**DECK PLANS** 

eatures. You may also visit

Please contact Guest Access Services for specific ship accessibility

http://www.carnival.com/about-carnival/special-needs.aspx

Verandah • Deck 8