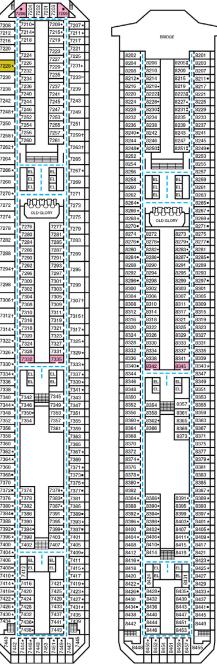

Cruising Speed: 21 Knots Guest Capacity: 2,980 (Double Occupancy) Total Staff: 1,150 Registry: Panama

Grand Suite

Riviera • Deck 1

Main • Deck 2

Lobby • Deck 3

Atlantic • Deck 4

EL EL

EL EL

**MATTO** 

OLD GLORY ATRIUM

Promenade • Deck 5

Upper • Deck 6

Empress • Deck 7

Verandah • Deck 8

Lido • Deck 9

Panorama • Deck 10

Aft Spa • Deck 11

Aft Sun • Deck 12