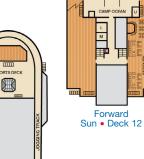

2 Porthole Windows

min

3 43 43 5

GALLEY

EL EL EL EL

- U Unisex Wheelchair Accessible Restroom
- Connecting staterooms (ideal for families and groups of friends) ★ Twin beds do not convert to a King Bed.
  - 68 Staterooms with obstructed views: 2446, 2449.
  - All accommodations are non-smoking.

Accessible staterooms are available for guests with disabilities. Please contact Guest Access Services at 1-800-438-6744 ext. 70025 for details, or visit



## **CATEGORIES**

- 1A Interior Upper/Lower
- PT Porthole
- 4A 4B 4C 4D 4E 4F 4G 4H Interior
- Interior with Picture Window (obstructed views) 6A 6B 6C Ocean View
- 6J Scenic Ocean View
- 6K Scenic Grand Ocean View



Cruising Speed: 21 Knots Guest Capacity: 2,980 (Double Occupancy) Total Staff: 1,150 Registry: Panama



Grand Suite









Riviera • Deck 1

Main • Deck 2

Lobby • Deck 3

Atlantic • Deck 4

EL EL

EL EL

**MATTO** 

OLD GLORY ATRIUM

Promenade • Deck 5

Upper • Deck 6

Empress • Deck 7

Verandah • Deck 8

Lido • Deck 9

Panorama • Deck 10

Aft Spa • Deck 11

Aft Sun • Deck 12

## **ACCOMMODATIONS SYMBOL LEGEND**

- ▲ Twin Bed and Single Sofa Bed
- ★ 2 Twin Beds (convert to King) and Single Sofa Bed
- 2 Twin Beds (convert to King) and 1 Upper Pullman : 2 Twin Beds (convert to King) and 2 Uppers Pullmans
- 2 Twin Beds (convert to King), Single Sofa Bed and 1 Upper Pullman

- 2 Twin Beds (convert to King), Double Sofa Bed and 1 Lower Pullman
- † 2 Twin Beds (convert to King) and Double Sofa Bed
- = 2 Twin Beds (convert to King), Single Sofa Bed with Convertible Bunk All accommodations are non-smoking.
- ▼ 2