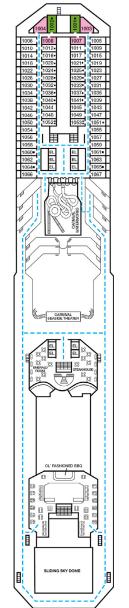

Guest Capacity: 2,980 (Double Occupancy) Total Staff: 1,150 Registry: Panama

Riviera • Deck 1

Main • Deck 2

Lobby • Deck 3

Atlantic • Deck 4

Promenade • Deck 5

Upper • Deck 6

Empress • Deck 7