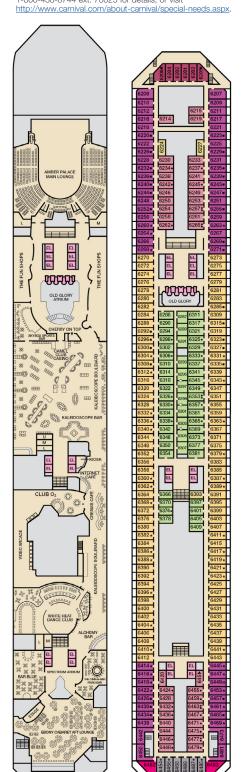

## Deck Plans • CARNIVAL GLORY®

- LUCUS

EL EL

## **ACCOMMODATIONS SYMBOL LEGEND**

- ▲ Twin Bed and Single Sofa Bed
- ★ 2 Twin Beds (convert to King) and Single Sofa Bed
- 2 Twin Beds (convert to King) and 1 Upper Pullman : 2 Twin Beds (convert to King) and 2 Upper Pullmans
- 2 Twin Beds (convert to King), Single Sofa Bed and 1 Upper Pullman
- † 2 Twin Beds (convert to King) and Double Sofa Bed
- 2 Twin Beds (convert to King), Double Sofa Bed and
- 2 Twin Beds (convert to King), Single Sofa Bed with Convertible Bunk
- ◆ Stateroom with 2 Porthole Windows

min

3 43 43 5

GALLEY

EL EL EL EL

- U Unisex Wheelchair Accessible Restroom
- Connecting staterooms (ideal for families and groups of friends) ★ Twin beds do not convert to a King Bed.
  - 68 Staterooms with obstructed views: 2446, 2449.
  - All accommodations are non-smoking.

Accessible staterooms are available for guests with disabilities. Please contact Guest Access Services at 1-800-438-6744 ext. 70025 for details, or visit

## **CATEGORIES**

- 1A Interior Upper/Lower
- PT Porthole
- 4A 4B 4C 4D 4E 4F 4G 4H Interior
- Interior with Picture Window (obstructed views) 6A 6B 6C Ocean View
- 6J Scenic Ocean View
- 6K Scenic Grand Ocean View