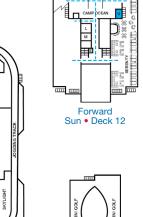

), Double Sofa Bed and 1 Lower Pullman
- † 2 Twin Beds (convert to King) and Double Sofa Bed
- = 2 Twin Beds (convert to King), Single Sofa Bed with Convertible Bunk All accommodations are non-smoking.
- ▼ 2 Twin Beds (convert to King), Single Sofa Bed and 2 Upper Pullmans
- ◆ Stateroom with 2 Porthole Windows
- Connecting staterooms (ideal for families and groups of friends)
- U Unisex Wheelchair Accessible Restroom
- \* Twin beds do not convert to a King Bed.
- --- Accessible Routes including Ramps Restrooms, Elevators, Lifts and other Accessible Areas
- Fully Accessible Staterooms (FAC)
- Fully Accessible Staterooms Single Side Approach (FAC-SSA)
- Ambulatory Accessible Staterooms (AAC)



Guest Capacity: 2,980 (Double Occupancy) Total Staff: 1,150 Registry: Panama

























Riviera • Deck 1

Main • Deck 2

Lobby • Deck 3

Atlantic • Deck 4

Promenade • Deck 5

Upper • Deck 6

Empress • Deck 7

**DECK PLANS** 

eatures. You may also visit

Please contact Guest Access Services for specific ship accessibility

http://www.carnival.com/about-carnival/special-needs.aspx

Verandah • Deck 8