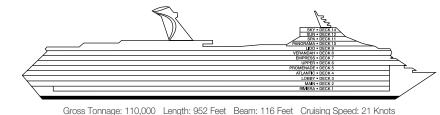

Cruising Speed: 21 Knots Guest Capacity: 2,980 (Double Occupancy) Total Staff: 1,150 Registry: Panama

Grand Suite

Riviera • Deck 1

Main • Deck 2

Lobby • Deck 3

Atlantic • Deck 4

EL EL

EL EL

**MATTO** 

OLD GLORY ATRIUM

Promenade • Deck 5

Upper • Deck 6

Empress • Deck 7

Verandah • Deck 8

Lido • Deck 9

Panorama • Deck 10

Aft Spa • Deck 11

Aft Sun • Deck 12

Guest Capacity: 2,980 (Double Occupancy) Total Staff: 1,150 Registry: Panama

Riviera • Deck 1

Main • Deck 2

Lobby • Deck 3

Atlantic • Deck 4

Promenade • Deck 5

Upper • Deck 6

Empress • Deck 7

**DECK PLANS** 

eatures. You may also visit

Please contact Guest Access Services for specific ship accessibility

http://www.carnival.com/about-carnival/special-needs.aspx

Verandah • Deck 8