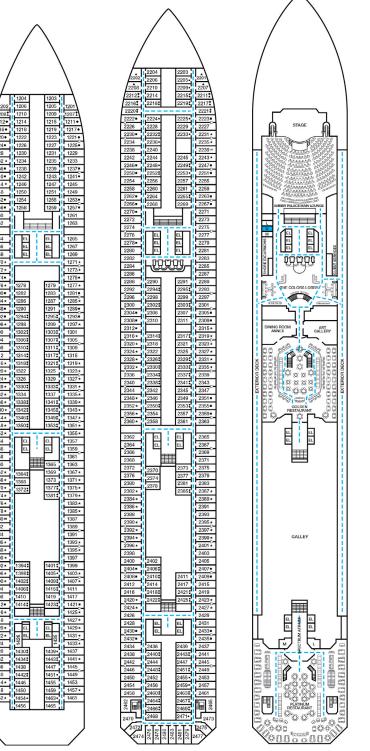

## Deck Plans • CARNIVAL GLORY®

- LUCUS

EL EL

## **ACCOMMODATIONS SYMBOL LEGEND**

- ▲ Twin Bed and Single Sofa Bed
- ★ 2 Twin Beds (convert to King) and Single Sofa Bed
- 2 Twin Beds (convert to King) and 1 Upper Pullman : 2 Twin Beds (convert to King) and 2 Upper Pullmans
- 2 Twin Beds (convert to King), Single Sofa Bed and 1 Upper Pullman
- † 2 Twin Beds (convert to King) and Double Sofa Bed
- 2 Twin Beds (convert to King), Double Sofa Bed and
- 2 Twin Beds (convert to King), Single Sofa Bed with Convertible Bunk
- ◆ Stateroom with 2 Porthole Windows

min

3 43 43 5

GALLEY

EL EL EL EL

- U Unisex Wheelchair Accessible Restroom
- Connecting staterooms (ideal for families and groups of friends) ★ Twin beds do not convert to a King Bed.
  - 68 Staterooms with obstructed views: 2446, 2449.
  - All accommodations are non-smoking.

## **CATEGORIES**

- 1A Interior Upper/Lower
- PT Porthole
- 4A 4B 4C 4D 4E 4F 4G 4H Interior
- Interior with Picture Window (obstructed views) 6A 6B 6C Ocean View
- 6J Scenic Ocean View
- 6K Scenic Grand Ocean View

Cruising Speed: 21 Knots Guest Capacity: 2,980 (Double Occupancy) Total Staff: 1,150 Registry: Panama

Grand Suite

Riviera • Deck 1

Main • Deck 2

Lobby • Deck 3

Atlantic • Deck 4

EL EL

EL EL

**MATTO** 

OLD GLORY ATRIUM

Promenade • Deck 5

Upper • Deck 6

Empress • Deck 7

Verandah • Deck 8

Lido • Deck 9

Panorama • Deck 10

Aft Spa • Deck 11

Aft Sun • Deck 12