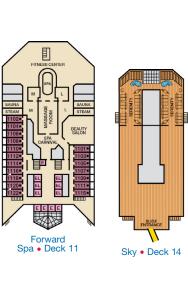

ith 2 Porthole Windows

min

3 43 43 5

GALLEY

EL EL EL EL

- U Unisex Wheelchair Accessible Restroom
- Connecting staterooms (ideal for families and groups of friends) ★ Twin beds do not convert to a King Bed.
  - 68 Staterooms with obstructed views: 2446, 2449.
  - All accommodations are non-smoking.

Accessible staterooms are available for guests with disabilities. Please contact Guest Access Services at 1-800-438-6744 ext. 70025 for details, or visit



## **CATEGORIES**

- 1A Interior Upper/Lower
- PT Porthole
- 4A 4B 4C 4D 4E 4F 4G 4H Interior
- Interior with Picture Window (obstructed views) 6A 6B 6C Ocean View
- 6J Scenic Ocean View
- 6K Scenic Grand Ocean View



Cruising Speed: 21 Knots Guest Capacity: 2,980 (Double Occupancy) Total Staff: 1,150 Registry: Panama



Grand Suite









Riviera • Deck 1

Main • Deck 2

Lobby • Deck 3

Atlantic • Deck 4

EL EL

EL EL

**MATTO** 

OLD GLORY ATRIUM

Promenade • Deck 5

Upper • Deck 6

Empress • Deck 7

Verandah • Deck 8

Lido • Deck 9

Panorama • Deck 10

Aft Spa • Deck 11

Aft Sun • Deck 12

## **ACCOMMODATIONS SYMBOL LEGEND**

- ▲ Twin Bed and Single Sofa Bed
- ★ 2 Twin Beds (convert to King) and Single Sofa Bed
- 2 Twin Beds (convert to King) and 1 Upper Pullman : 2 Twin Beds (convert to King) and 2 Uppers Pullmans
- 2 Twin Beds (convert to King), Single Sofa Bed and 1 Upper Pullman

- 2 Twin Beds (convert to King), Double Sofa Bed and 1 Lower Pullman
- † 2 Twin Beds (convert to King) and Double Sofa Bed
- = 2 Twin Beds (convert to King), Single Sofa Bed with Convertible Bunk All accommodations are non-smoking.
-