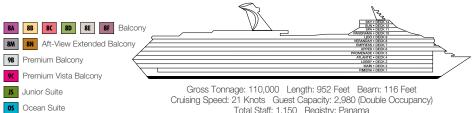

Cruising Speed: 21 Knots Guest Capacity: 2,980 (Double Occupancy) Total Staff: 1,150 Registry: Panama

Grand Suite

Riviera • Deck 1

Main • Deck 2

Lobby • Deck 3

Atlantic • Deck 4

EL EL

EL EL

Guest Capacity: 2,980 (Double Occupancy) Total Staff: 1,150 Registry: Panama

Riviera • Deck 1

Main • Deck 2

Lobby • Deck 3

Atlantic • Deck 4

Promenade • Deck 5

Upper • Deck 6

Empress • Deck 7