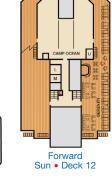

h 2 Porthole Windows

min

3 43 43 5

GALLEY

EL EL EL EL

- U Unisex Wheelchair Accessible Restroom
- Connecting staterooms (ideal for families and groups of friends) ★ Twin beds do not convert to a King Bed.
  - 68 Staterooms with obstructed views: 2446, 2449.
  - All accommodations are non-smoking.

Accessible staterooms are available for guests with disabilities. Please contact Guest Access Services at 1-800-438-6744 ext. 70025 for details, or visit



## **CATEGORIES**

- 1A Interior Upper/Lower
- PT Porthole
- 4A 4B 4C 4D 4E 4F 4G 4H Interior
- Interior with Picture Window (obstructed views) 6A 6B 6C Ocean View
- 6J Scenic Ocean View
- 6K Scenic Grand Ocean View



Cruising Speed: 21 Knots Guest Capacity: 2,980 (Double Occupancy) Total Staff: 1,150 Registry: Panama



Grand Suite









Riviera • Deck 1

Main • Deck 2

Lobby • Deck 3

Atlantic • Deck 4

EL EL

EL EL

**MATTO** 

OLD GLORY ATRIUM

Promenade • Deck 5

Upper • Deck 6

Empress • Deck 7

Verandah • Deck 8

Lido • Deck 9

Panorama • Deck 10

Aft Spa • Deck 11

Aft Sun • Deck 12

## **ACCOMMODATIONS SYMBOL LEGEND**

- ▲ Twin Bed and Single Sofa Bed
- ★ 2 Twin Beds (convert to King) and Single Sofa Bed
- 2 Twin Beds (convert to King) and 1 Upper Pullman : 2 Twin Beds (convert to King) and 2 Uppers Pullmans
- 2 Twin Beds (convert to King), Single Sofa Bed and 1 Upper Pullman

- 2 Twin Beds (convert to King), Double Sofa Bed and 1 Lower Pullman
- † 2 Twin Beds (convert to King) and Double Sofa Bed
- = 2 Twin Beds (convert to King), Single Sofa Bed with Convertible Bunk All accommodations are non-smoking.
- ▼