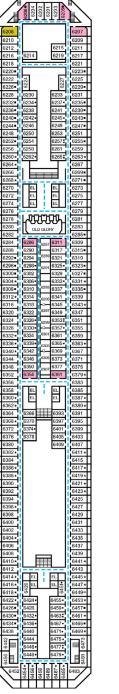

## **ACCOMMODATIONS SYMBOL LEGEND**

- ▲ Twin Bed and Single Sofa Bed
- ★ 2 Twin Beds (convert to King) and Single Sofa Bed
- 2 Twin Beds (convert to King) and 1 Upper Pullman : 2 Twin Beds (convert to King) and 2 Uppers Pullmans
- 2 Twin Beds (convert to King), Single Sofa Bed and 1 Upper Pullman

- 2 Twin Beds (convert to King), Double Sofa Bed and 1 Lower Pullman
- † 2 Twin Beds (convert to King) and Double Sofa Bed
- = 2 Twin Beds (convert to King), Single Sofa Bed with Convertible Bunk All accommodations are non-smoking.
- ▼ 2 Twin Beds (convert to King), Single Sofa Bed and 2 Upper Pullmans
- ◆ Stateroom with 2 Porthole Windows
- Connecting staterooms (ideal for families and groups of friends)
- U Unisex Wheelchair Accessible Restroom
- \* Twin beds do not convert to a King Bed.
- --- Accessible Routes including Ramps Restrooms, Elevators, Lifts and other Accessible Areas
- Fully Accessible Staterooms (FAC)
- Fully Accessible Staterooms Single Side Approach (FAC-SSA)
- Ambulatory Accessible Staterooms (AAC)

Guest Capacity: 2,980 (Double Occupancy) Total Staff: 1,150 Registry: Panama

Riviera • Deck 1

Main • Deck 2

Lobby • Deck 3

Atlantic • Deck 4

Promenade • Deck 5

Upper • Deck 6

Empress • Deck 7

**DECK PLANS** 

eatures. You may also visit

Please contact Guest Access Services for specific ship accessibility

http://www.carnival.com/about-carnival/special-needs.aspx

Verandah • Deck 8