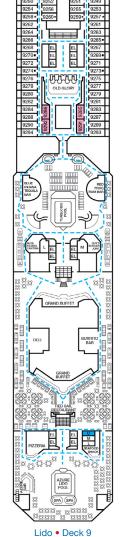

**MATTO** 

OLD GLORY ATRIUM

Promenade • Deck 5

Upper • Deck 6

Empress • Deck 7

Verandah • Deck 8

Lido • Deck 9

Panorama • Deck 10

Guest Capacity: 2,980 (Double Occupancy) Total Staff: 1,150 Registry: Panama

Riviera • Deck 1

Main • Deck 2

Lobby • Deck 3

Atlantic • Deck 4

Promenade • Deck 5

Upper • Deck 6

Empress • Deck 7