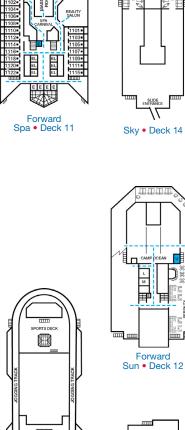

King), Double Sofa Bed and 1 Lower Pullman
- † 2 Twin Beds (convert to King) and Double Sofa Bed
- = 2 Twin Beds (convert to King), Single Sofa Bed with Convertible Bunk All accommodations are non-smoking.
- ▼ 2 Twin Beds (convert to King), Single Sofa Bed and 2 Upper Pullmans
- ◆ Stateroom with 2 Porthole Windows
- Connecting staterooms (ideal for families and groups of friends)
- U Unisex Wheelchair Accessible Restroom
- \* Twin beds do not convert to a King Bed.
- --- Accessible Routes including Ramps Restrooms, Elevators, Lifts and other Accessible Areas
- Fully Accessible Staterooms (FAC)
- Fully Accessible Staterooms Single Side Approach (FAC-SSA)
- Ambulatory Accessible Staterooms (AAC)



Guest Capacity: 2,980 (Double Occupancy) Total Staff: 1,150 Registry: Panama

























Riviera • Deck 1

Main • Deck 2

Lobby • Deck 3

Atlantic • Deck 4

Promenade • Deck 5

Upper • Deck 6

Empress • Deck 7

**DECK PLANS** 

eatures. You may also visit

Please contact Guest Access Services for specific ship accessibility

http://www.carnival.com/about-carnival/special-needs.aspx

Verandah • Deck 8