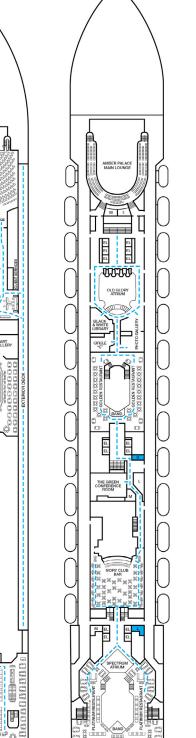

**MATTO** 

OLD GLORY ATRIUM

Promenade • Deck 5

Upper • Deck 6

Empress • Deck 7

Verandah • Deck 8

Lido • Deck 9

Panorama • Deck 10

Aft Spa • Deck 11

Aft Sun • Deck 12

Guest Capacity: 2,980 (Double Occupancy) Total Staff: 1,150 Registry: Panama

Riviera • Deck 1

Main • Deck 2

Lobby • Deck 3

Atlantic • Deck 4

Promenade • Deck 5

Upper • Deck 6

Empress • Deck 7

**DECK PLANS** 

eatures. You may also visit

Please contact Guest Access Services for specific ship accessibility

http://www.carnival.com/about-carnival/special-needs.aspx

Verandah • Deck 8