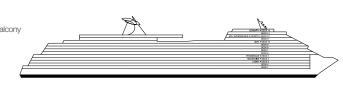

Gross Tonnage: 133,500 Length: 1,055 feet Beam: 122 feet Cruising Speed: 18 Knots Guest Capacity: 4,008 (Double Occupancy) Total Staff:1,450 Registry: Panama

| 81 Balcony 55 Suite   ove Balcony Family Harbor Aft-View Extended Balcony Family Suite |
|----------------------------------------------------------------------------------------|
| ove Balcony III Family Harbor Aft-View Extended Balcony III Family Suite               |
| The family flatfor Alt view Exchanged Balcony 13 Family Suite                          |
| ium Balcony IIIM Premium Vista Balcony IIIS Cabana Suite                               |