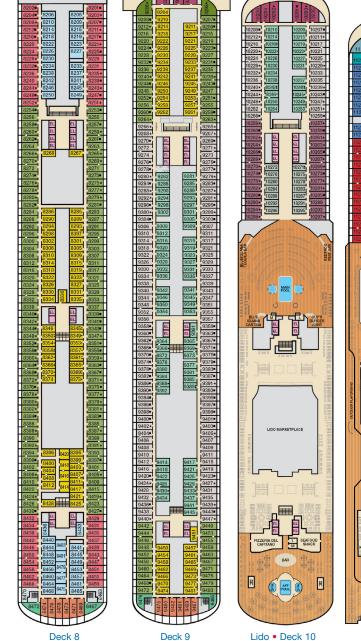

per Pullmans ■ 2 Twin Beds (convert to King), Single Sofa Bed and 1 Upper Pullman
- 1 Upper Pullman Stateroom with 2 Porthole Windows
  - Connecting staterooms (ideal for families and groups of friends)

t 2 Twin Beds (convert to King) and Double Sofa Bed

✓ 2 Twin Beds (convert to King), Single Sofa Bed and 2 Upper Pullmans. Beds do not convert to King when both Upper Pullmans in use.

2 Twin Beds (convert to King), Double Sofa Bed and

- ★ Twin Beds do not convert to a King Bed. U Unisex Wheelchair Accessible Restroom
- Junior Suites with obstructed views: 9205, 9206.
- 6B Staterooms with obstructed views: 3229, 3232, 3233, 3236, 3237, 3240, 3241, 3244, 3245, 3248, 3249 and 3252.
- All accommodations are non-smoking. Accessible staterooms are available for guests with disabilities.















Gross Tonnage: 133,500 Length: 1,055 feet Beam: 122 feet Cruising Speed: 18 Knots Guest Capacity: 4,008 (Double Occupancy) Total Staff:1,450 Registry: Panama

| 81 Balcony 55 Suite   ove Balcony Family Harbor Aft-View Extended Balcony Family Suite |
|----------------------------------------------------------------------------------------|
| ove Balcony III Family Harbor Aft-View Extended Balcony III Family Suite               |
| The family flatfor Alt view Exchanged Balcony 13 Family Suite                          |
| ium Balcony IIIM Premium Vista Balcony IIIS Cabana Suite                               |

& Sports • Deck 12



CARNIVAL PANORAMA

Aft Spa • Deck 14 Serenity • Deck 15