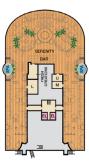

3240, 3241, 3244, 3245, 3248, 3249 and 3252.
- All accommodations are non-smoking. Accessible staterooms are available for guests with disabilities.















Gross Tonnage: 133,500 Length: 1,055 feet Beam: 122 feet Cruising Speed: 18 Knots Guest Capacity: 4,008 (Double Occupancy) Total Staff:1,450 Registry: Panama

| 81 Balcony 55 Suite   ove Balcony Family Harbor Aft-View Extended Balcony Family Suite |
|----------------------------------------------------------------------------------------|
| ove Balcony III Family Harbor Aft-View Extended Balcony III Family Suite               |
| The family flatfor Alt view Exchanged Balcony 13 Family Suite                          |
| ium Balcony IIIM Premium Vista Balcony IIIS Cabana Suite                               |

& Sports • Deck 12



CARNIVAL PANORAMA

Aft Spa • Deck 14 Serenity • Deck 15