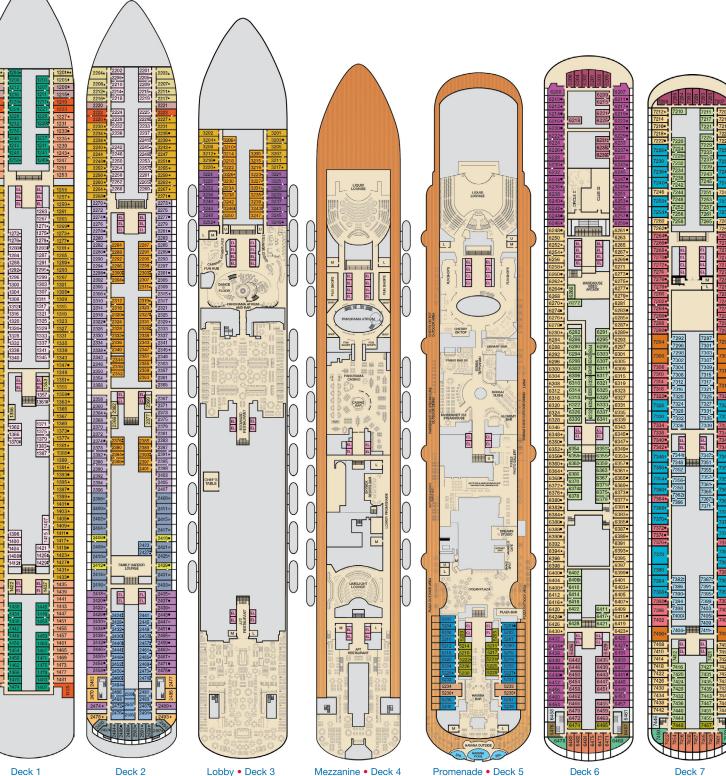

r Pullmans ■ 2 Twin Beds (convert to King), Single Sofa Bed and 1 Upper Pullman
- 1 Upper Pullman Stateroom with 2 Porthole Windows
  - Connecting staterooms (ideal for families and groups of friends)

t 2 Twin Beds (convert to King) and Double Sofa Bed

✓ 2 Twin Beds (convert to King), Single Sofa Bed and 2 Upper Pullmans. Beds do not convert to King when both Upper Pullmans in use.

2 Twin Beds (convert to King), Double Sofa Bed and

- ★ Twin Beds do not convert to a King Bed. U Unisex Wheelchair Accessible Restroom
- Junior Suites with obstructed views: 9205, 9206.
- 6B Staterooms with obstructed views: 3229, 3232, 3233, 3236, 3237, 3240, 3241, 3244, 3245, 3248, 3249 and 3252.
- All accommodations are non-smoking. Accessible staterooms are available for guests with disabilities.















Gross Tonnage: 133,500 Length: 1,055 feet Beam: 122 feet Cruising Speed: 18 Knots Guest Capacity: 4,008 (Double Occupancy) Total Staff:1,450 Registry: Panama

| 81 Balcony 55 Suite   ove Balcony Family Harbor Aft-View Extended Balcony Family Suite |
|----------------------------------------------------------------------------------------|
| ove Balcony III Family Harbor Aft-View Extended Balcony III Family Suite               |
| The family flatfor Alt view Exchanged Balcony 13 Family Suite                          |
| ium Balcony IIIM Premium Vista Balcony IIIS Cabana Suite                               |

& Sports • Deck 12



CARNIVAL PANORAMA

Aft Spa • Deck 14 Serenity • Deck 15