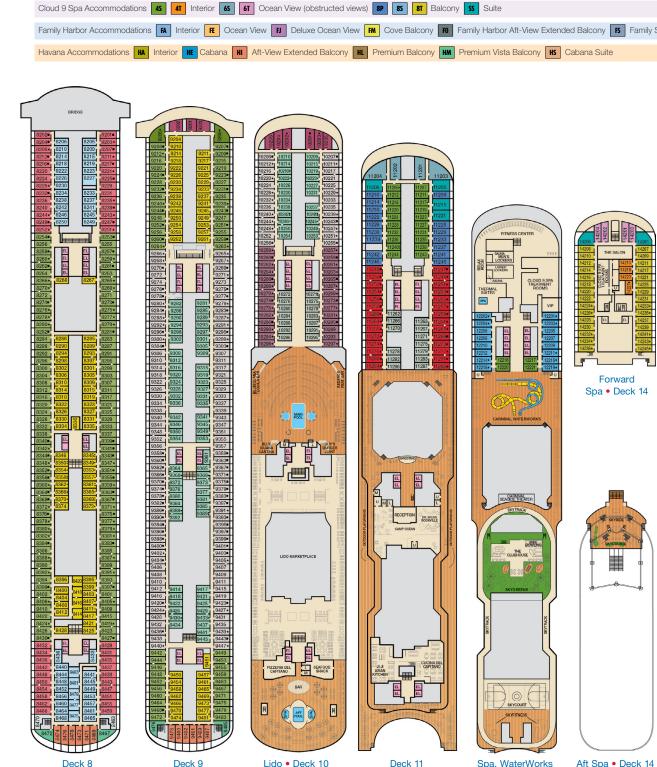

- ★ Twin Beds do not convert to a King Bed. U Unisex Wheelchair Accessible Restroom
- Junior Suites with obstructed views: 9205, 9206.
- 6B Staterooms with obstructed views: 3229, 3232, 3233, 3236, 3237, 3240, 3241, 3244, 3245, 3248, 3249 and 3252.
- All accommodations are non-smoking. Accessible staterooms are available for guests with disabilities.