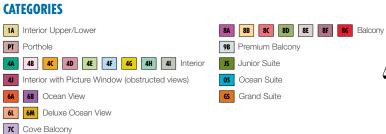

## ACCOMMODATIONS SYMBOL LEGEND

- ▲ Twin Bed and Single Sofa Bed
- ★ 2 Twin Beds (convert to King) and Single Sofa Bed
- 2 Twin Beds (convert to King) and 1 Upper Pullman
- 2 Twin Beds (convert to King) and 2 Upper Pullmans ■ 2 Twin Beds (convert to King), Single Sofa Bed and 1 Upper Pullman
- 1 Upper Pullman Stateroom with 2 Porthole Windows
  - Connecting staterooms (ideal for families and groups of friends)

t 2 Twin Beds (convert to King) and Double Sofa Bed

✓ 2 Twin Beds (convert to King), Single Sofa Bed and 2 Upper Pullmans. Beds do not convert to King when both Upper Pullmans in use.

2 Twin Beds (convert to King), Double Sofa Bed and

- ★ Twin Beds do not convert to a King Bed. U Unisex Wheelchair Accessible Restroom
- Junior Suites with obstructed views: 9205, 9206.
- 6B Staterooms with obstructed views: 3229, 3232, 3233, 3236, 3237, 3240, 3241, 3244, 3245, 3248, 3249 and 3252.
- All accommodations are non-smoking. Accessible staterooms are available for guests with disabilities.

Gross Tonnage: 133,500 Length: 1,055 feet Beam: 122 feet Cruising Speed: 18 Knots Guest Capacity: 4,008 (Double Occupancy) Total Staff:1,450 Registry: Panama

| 81 Balcony 55 Suite   ove Balcony Family Harbor Aft-View Extended Balcony Family Suite |
|----------------------------------------------------------------------------------------|
| ove Balcony III Family Harbor Aft-View Extended Balcony III Family Suite               |
| The family flatfor Alt view Exchanged Balcony 13 Family Suite                          |
| ium Balcony IIIM Premium Vista Balcony IIIS Cabana Suite                               |