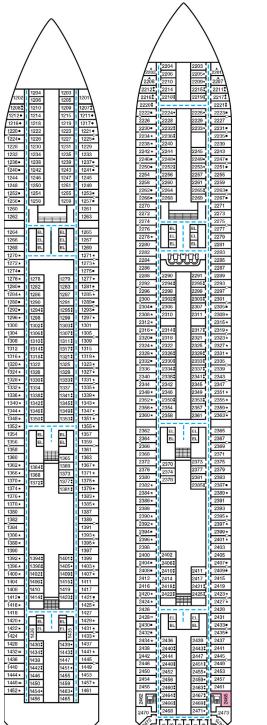

## **ACCOMMODATIONS SYMBOL LEGEND**

- ▲ Twin Bed and Single Sofa Bed
- ★ 2 Twin Beds (convert to King) and Single Sofa Bed · 2 Twin Beds (convert to King) and 1 Upper Pullman
- : 2 Twin Beds (convert to King) and 2 Upper Pullmans
- † 2 Twin Beds (convert to King) and Double Sofa Bed
- 2 Twin Beds (convert to King), Single Sofa Bed and 1 Upper Pullman
- 2 Twin Beds (convert to King), Double Sofa Bed and 1 Lower Pullman
- 2 Twin Beds (convert to King), Single Sofa Bed with Convertible Bunk
- ♦ Stateroom with 2 Porthole Windows

man

GALLEY

EL EL 표표표

Connecting staterooms (ideal for families and groups of friends)

EL EL

**MAM** ATRIUM AMERICA

- \* Twin beds do not convert to a King Bed.
- 68 Staterooms with obstructed views: 2446, 2449.
- All accommodations are non-smoking.

EL EL

Accessible staterooms are available for guests with disabilities. Please contact Guest Access Services at 1-800-438-6744 ext. 70025 for details, or visit http://www.carnival.com/about-carnival/special-needs.aspx.

**CATEGORIES** 1A Interior Upper/Lower PT Porthole 4A 4B 4C 4D 4E 4F 4G 4H Interior Interior with Picture Window (obstructed views) 6A 6B 6C Ocean View 6J Scenic Ocean View 6K Scenic Grand Ocean View EL EL

8A 8B 8C 8D 8E 8F Balcony

8M Aft-View Extended Balcony

98 Premium Balcony

90 Premium Vista Balcony

Main • Deck 2

Riviera • Deck 1

Atlantic • Deck 4

Promenade • Deck 5