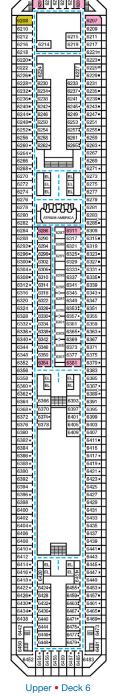

ert to King), Single Sofa Bed and 1 Upper Pullman
- † 2 Twin Beds (convert to King) and Double Sofa Bed
- 2 Twin Beds (convert to King), Single Sofa Bed with Convertible Bunk
- ▼ 2 Twin Beds (convert to King), Single Sofa Bed and 2 Upper Pullmans Stateroom with 2 Porthole Windows
- Connecting staterooms (ideal for families and groups of friends)
- \* Twin beds do not convert to a King Bed.
- 2 Twin Beds (convert to King), Double Sofa Bed and
- All accommodations are non-smoking.
- Accessible Routes including Ramps Restrooms, Elevators, Lifts and other Accessible Areas
- Fully Accessible Staterooms (FAC)
- Fully Accessible Staterooms Single Side Approach (FAC-SSA)
- Ambulatory Accessible Staterooms (AAC)



Guest Capacity: 2,980 (Double Occupancy) Total Staff: 1,150 Registry: Panama











**DECK PLANS** 

eatures. You may also visit

Please contact Guest Access Services for specific ship accessibility

http://www.carnival.com/about-carnival/special-needs.aspx









审审



Riviera • Deck 1

Main • Deck 2

Lobby • Deck 3

Atlantic • Deck 4

Promenade • Deck 5

Empress • Deck 7

Lido • Deck 9

Panorama • Deck 10

Aft Spa • Deck 11