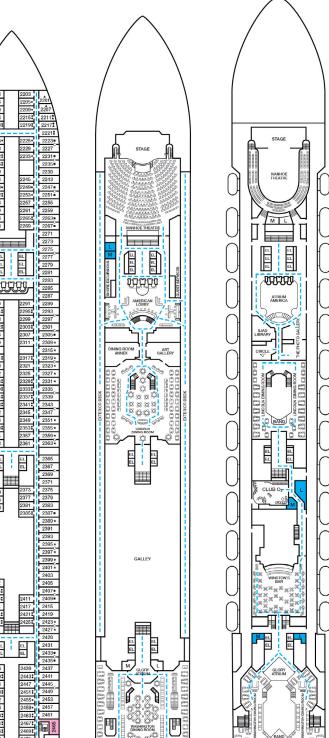

审审

Riviera • Deck 1

Main • Deck 2

Lobby • Deck 3

Atlantic • Deck 4

Promenade • Deck 5

Empress • Deck 7

Lido • Deck 9

Panorama • Deck 10

Aft Spa • Deck 11