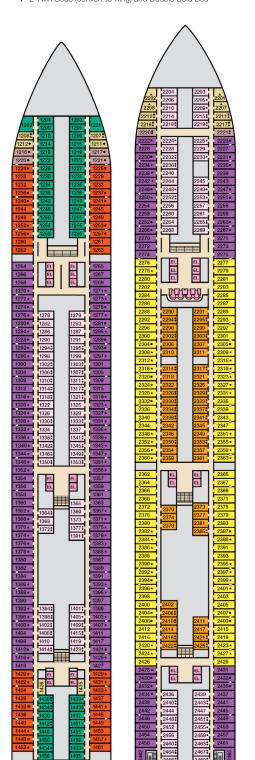

**CATEGORIES** 1A Interior Upper/Lower PT Porthole 4A 4B 4C 4D 4E 4F 4G 4H Interior Interior with Picture Window (obstructed views) 6A 6B 6C Ocean View 6J Scenic Ocean View 6K Scenic Grand Ocean View EL EL

8A 8B 8C 8D 8E 8F Balcony

8M Aft-View Extended Balcony

98 Premium Balcony

90 Premium Vista Balcony

Main • Deck 2

Riviera • Deck 1

Atlantic • Deck 4

Promenade • Deck 5