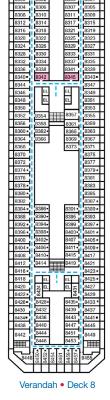

## **ACCOMMODATIONS SYMBOL LEGEND**

- ▲ Twin Bed and Single Sofa Bed
- ★ 2 Twin Beds (convert to King) and Single Sofa Bed
- 2 Twin Beds (convert to King) and 1 Upper Pullman
- : 2 Twin Beds (convert to King) and 2 Uppers Pullmans
- 2 Twin Beds (convert to King), Single Sofa Bed and 1 Upper Pullman
- † 2 Twin Beds (convert to King) and Double Sofa Bed
- 2 Twin Beds (convert to King), Single Sofa Bed with Convertible Bunk
- ▼ 2 Twin Beds (convert to King), Single Sofa Bed and 2 Upper Pullmans Stateroom with 2 Porthole Windows
- Connecting staterooms (ideal for families and groups of friends)
- \* Twin beds do not convert to a King Bed.
- 2 Twin Beds (convert to King), Double Sofa Bed and
- All accommodations are non-smoking.
- Accessible Routes including Ramps Restrooms, Elevators, Lifts and other Accessible Areas
- Fully Accessible Staterooms (FAC)
- Fully Accessible Staterooms Single Side Approach (FAC-SSA)
- Ambulatory Accessible Staterooms (AAC)

审审

Riviera • Deck 1

Main • Deck 2

Lobby • Deck 3

Atlantic • Deck 4

Promenade • Deck 5

Empress • Deck 7

Lido • Deck 9