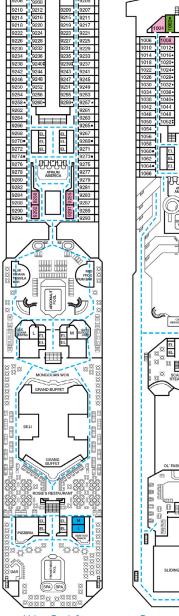

## **ACCOMMODATIONS SYMBOL LEGEND**

- ▲ Twin Bed and Single Sofa Bed
- ★ 2 Twin Beds (convert to King) and Single Sofa Bed
- 2 Twin Beds (convert to King) and 1 Upper Pullman
- : 2 Twin Beds (convert to King) and 2 Uppers Pullmans
- 2 Twin Beds (convert to King), Single Sofa Bed and 1 Upper Pullman
- † 2 Twin Beds (convert to King) and Double Sofa Bed
- 2 Twin Beds (convert to King), Single Sofa Bed with Convertible Bunk
- ▼ 2 Twin Beds (convert to King), Single Sofa Bed and 2 Upper Pullmans Stateroom with 2 Porthole Windows
- Connecting staterooms (ideal for families and groups of friends)
- \* Twin beds do not convert to a King Bed.
- 2 Twin Beds (convert to King), Double Sofa Bed and
- All accommodations are non-smoking.
- Accessible Routes including Ramps Restrooms, Elevators, Lifts and other Accessible Areas
- Fully Accessible Staterooms (FAC)
- Fully Accessible Staterooms Single Side Approach (FAC-SSA)
- Ambulatory Accessible Staterooms (AAC)

审审

Riviera • Deck 1

Main • Deck 2

Lobby • Deck 3

Atlantic • Deck 4

Promenade • Deck 5

Empress • Deck 7

Lido • Deck 9