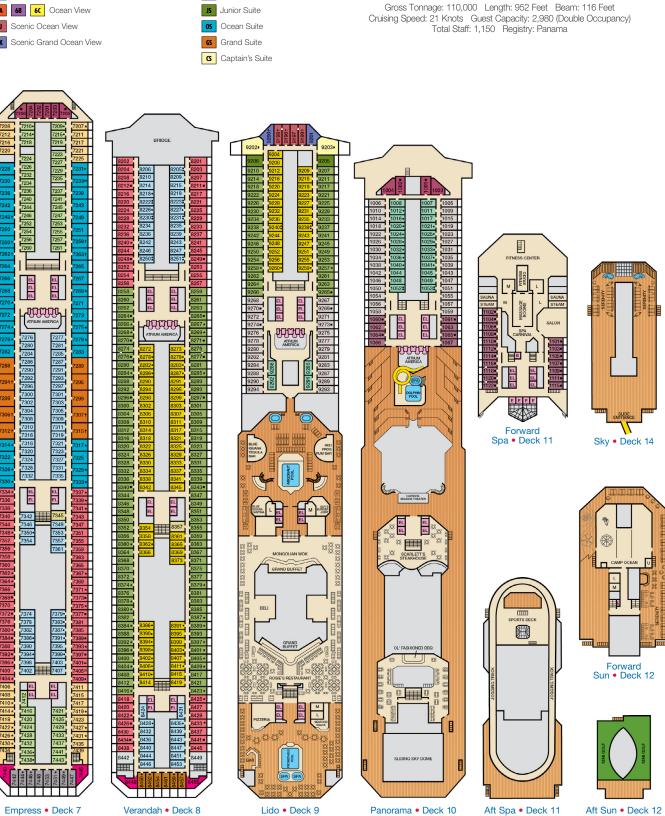

Guest Capacity: 2,980 (Double Occupancy) Total Staff: 1,150 Registry: Panama

**DECK PLANS** 

eatures. You may also visit

Please contact Guest Access Services for specific ship accessibility

http://www.carnival.com/about-carnival/special-needs.aspx

审审

Riviera • Deck 1

Main • Deck 2

Lobby • Deck 3

Atlantic • Deck 4

Promenade • Deck 5

Empress • Deck 7

Lido • Deck 9

Panorama • Deck 10

Aft Spa • Deck 11