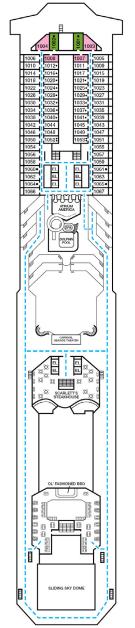

## **ACCOMMODATIONS SYMBOL LEGEND**

- ▲ Twin Bed and Single Sofa Bed
- ★ 2 Twin Beds (convert to King) and Single Sofa Bed
- 2 Twin Beds (convert to King) and 1 Upper Pullman
- : 2 Twin Beds (convert to King) and 2 Uppers Pullmans
- 2 Twin Beds (convert to King), Single Sofa Bed and 1 Upper Pullman
- † 2 Twin Beds (convert to King) and Double Sofa Bed
- 2 Twin Beds (convert to King), Single Sofa Bed with Convertible Bunk
- ▼ 2 Twin Beds (convert to King), Single Sofa Bed and 2 Upper Pullmans Stateroom with 2 Porthole Windows
- Connecting staterooms (ideal for families and groups of friends)
- \* Twin beds do not convert to a King Bed.
- 2 Twin Beds (convert to King), Double Sofa Bed and
- All accommodations are non-smoking.
- Accessible Routes including Ramps Restrooms, Elevators, Lifts and other Accessible Areas
- Fully Accessible Staterooms (FAC)
- Fully Accessible Staterooms Single Side Approach (FAC-SSA)
- Ambulatory Accessible Staterooms (AAC)

审审

Riviera • Deck 1

Main • Deck 2

Lobby • Deck 3

Atlantic • Deck 4

Promenade • Deck 5

Empress • Deck 7

Lido • Deck 9

Panorama • Deck 10

Aft Spa • Deck 11