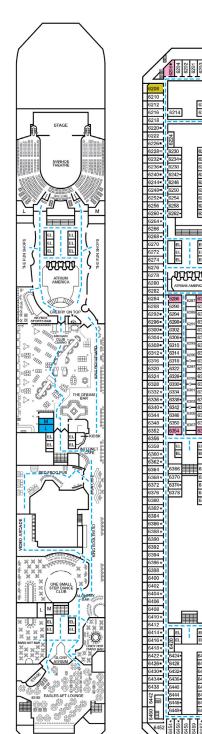

审审

Riviera • Deck 1

Main • Deck 2

Lobby • Deck 3

Atlantic • Deck 4

Promenade • Deck 5

Empress • Deck 7

Lido • Deck 9

Panorama • Deck 10

Aft Spa • Deck 11