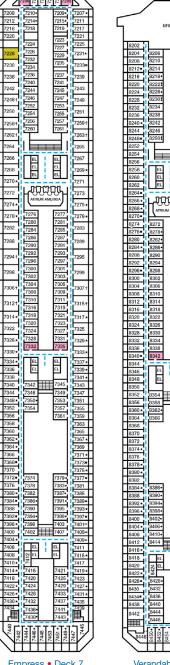

## **ACCOMMODATIONS SYMBOL LEGEND**

- ▲ Twin Bed and Single Sofa Bed
- ★ 2 Twin Beds (convert to King) and Single Sofa Bed · 2 Twin Beds (convert to King) and 1 Upper Pullman
- : 2 Twin Beds (convert to King) and 2 Upper Pullmans
- † 2 Twin Beds (convert to King) and Double Sofa Bed
- 2 Twin Beds (convert to King), Single Sofa Bed and 1 Upper Pullman
- 2 Twin Beds (convert to King), Double Sofa Bed and 1 Lower Pullman
- 2 Twin Beds (convert to King), Single Sofa Bed with Convertible Bunk
- ♦ Stateroom with 2 Porthole Windows

man

GALLEY

EL EL 표표표

Connecting staterooms (ideal for families and groups of friends)

EL EL

**MAM** ATRIUM AMERICA

- \* Twin beds do not convert to a King Bed.
- 68 Staterooms with obstructed views: 2446, 2449.
- All accommodations are non-smoking.

EL EL

Accessible staterooms are available for guests with disabilities. Please contact Guest Access Services at 1-800-438-6744 ext. 70025 for details, or visit http://www.carnival.com/about-carnival/special-needs.aspx.

**CATEGORIES** 1A Interior Upper/Lower PT Porthole 4A 4B 4C 4D 4E 4F 4G 4H Interior Interior with Picture Window (obstructed views) 6A 6B 6C Ocean View 6J Scenic Ocean View 6K Scenic Grand Ocean View EL EL

审审

Riviera • Deck 1

Main • Deck 2

Lobby • Deck 3

Atlantic • Deck 4

Promenade • Deck 5

Empress • Deck 7

Lido • Deck 9