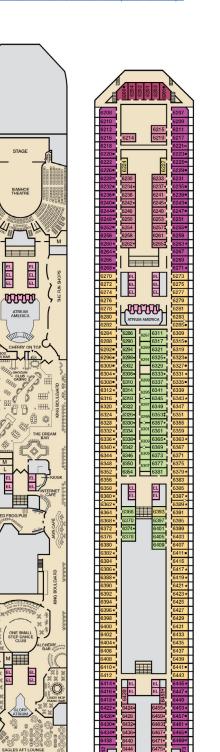

## **ACCOMMODATIONS SYMBOL LEGEND**

- ▲ Twin Bed and Single Sofa Bed
- ★ 2 Twin Beds (convert to King) and Single Sofa Bed · 2 Twin Beds (convert to King) and 1 Upper Pullman
- : 2 Twin Beds (convert to King) and 2 Upper Pullmans
- † 2 Twin Beds (convert to King) and Double Sofa Bed
- 2 Twin Beds (convert to King), Single Sofa Bed and 1 Upper Pullman
- 2 Twin Beds (convert to King), Double Sofa Bed and 1 Lower Pullman
- 2 Twin Beds (convert to King), Single Sofa Bed with Convertible Bunk
- ♦ Stateroom with 2 Porthole Windows

man

GALLEY

EL EL 표표표

Connecting staterooms (ideal for families and groups of friends)

EL EL

**MAM** ATRIUM AMERICA

- \* Twin beds do not convert to a King Bed.
- 68 Staterooms with obstructed views: 2446, 2449.
- All accommodations are non-smoking.

EL EL

Accessible staterooms are available for guests with disabilities. Please contact Guest Access Services at 1-800-438-6744 ext. 70025 for details, or visit http://www.carnival.com/about-carnival/special-needs.aspx.

**CATEGORIES** 1A Interior Upper/Lower PT Porthole 4A 4B 4C 4D 4E 4F 4G 4H Interior Interior with Picture Window (obstructed views) 6A 6B 6C Ocean View 6J Scenic Ocean View 6K Scenic Grand Ocean View EL EL

8A 8B 8C 8D 8E 8F Balcony

8M Aft-View Extended Balcony

98 Premium Balcony

90 Premium Vista Balcony

Main • Deck 2

Riviera • Deck 1

Atlantic • Deck 4

Promenade • Deck 5

Upper • Deck 6