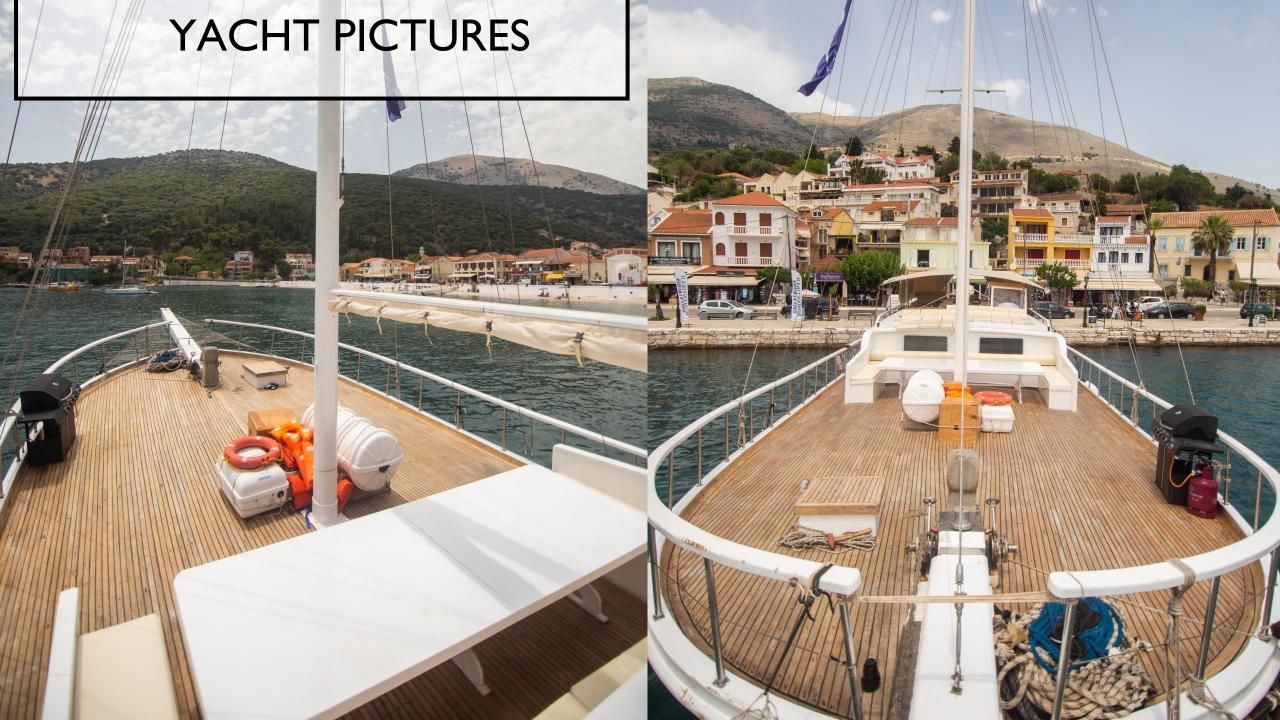

# **YACHT DETAILS**

It is perhaps one of the very few wooden boats across Greece that can accommodate up to 20 people for long trips in such living conditions

## YACHT DETAILS

M/S Aphrodite, fully furnished with navigational devices Wireless, GSM Phone you will feel in security during all of your preferred destinations like and the Greek Islands

Beside that, a LCD TV, a DVD player and a stereo music player are available for our dear guests in the living room.

Our sportive guests can optionally participate to watersports excursions such as Canoe



### TECHNICAL SPECIFICATIONS

#### **SPECIFICATIONS**

Built / refit : 2017/2018

**Length**: 25M **Beam**: 6.9 M

**Engine**: 380 HP Ford Cargo **Generator**: 27 Kw Onan

Max. Speed: 9 knots

Crew: 4

### **ACCOMMODATION**

Cabin / Wc: