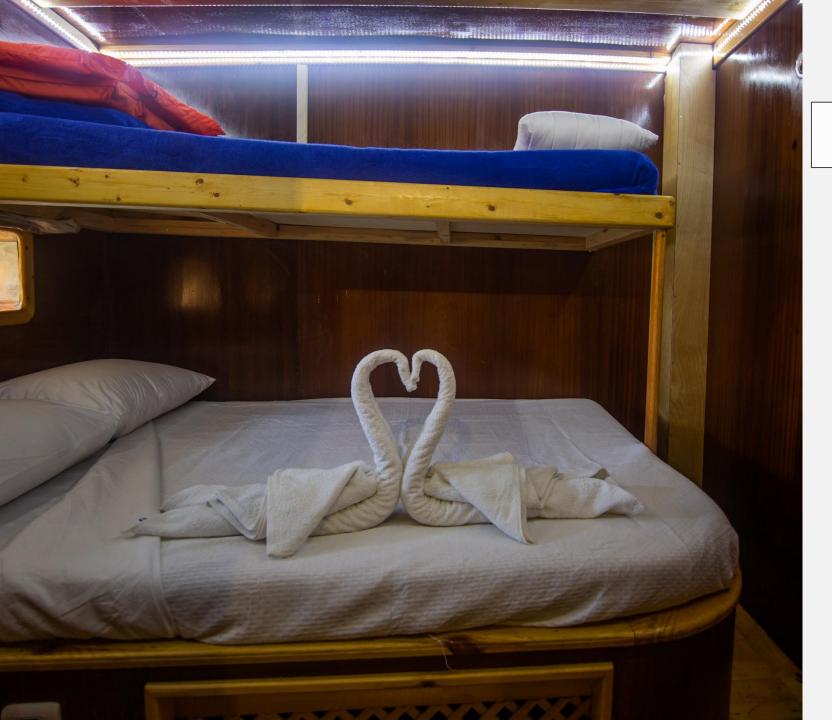

### **ACCOMMODATION**

Cabin / Wc: 7 cabins / 8 WC

Guests: 20

A/C: Yes (operated until 23:00)

6 Triple Cabins: I Double bed I bunk bed

I Double Cabin: I double bed