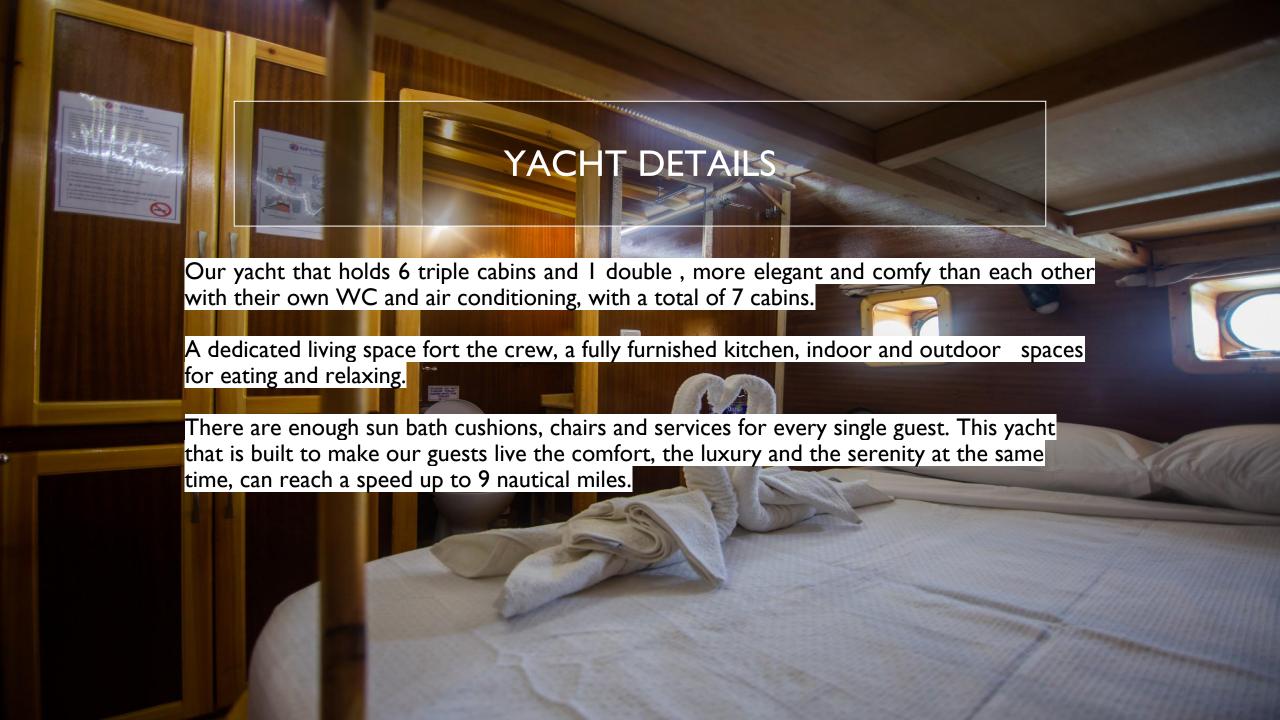

### **ACCOMMODATION**

Cabin / Wc: 7 cabins / 8 WC

Guests: 20

A/C: Yes (operated until 23:00)

6 Triple Cabins: I Double bed I bunk bed

I Double Cabin: I double bed