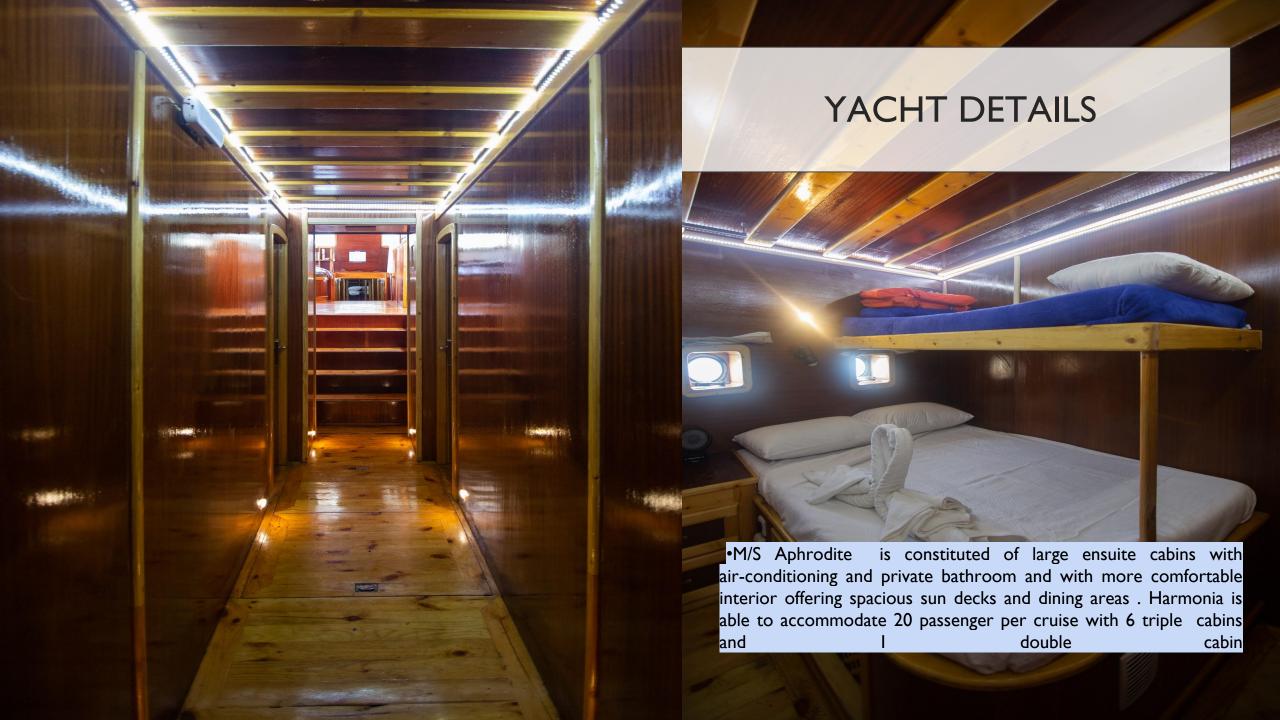

# **YACHT DETAILS**

It is perhaps one of the very few wooden boats across Greece that can accommodate up to 20 people for long trips in such living conditions

### **ACCOMMODATION**

Cabin / Wc: 7 cabins / 8 WC

Guests: 20

A/C: Yes (operated until 23:00)

6 Triple Cabins: I Double bed I bunk bed

I Double Cabin: I double bed