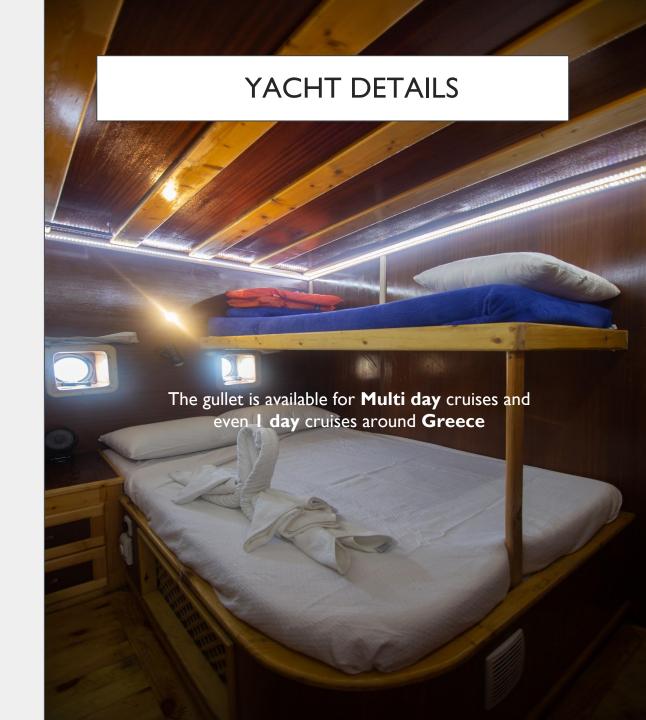

### **ACCOMMODATION**

Cabin / Wc: 7 cabins / 8 WC

Guests: 20

A/C: Yes (operated until 23:00)

6 Triple Cabins: I Double bed I bunk bed

I Double Cabin: I double bed