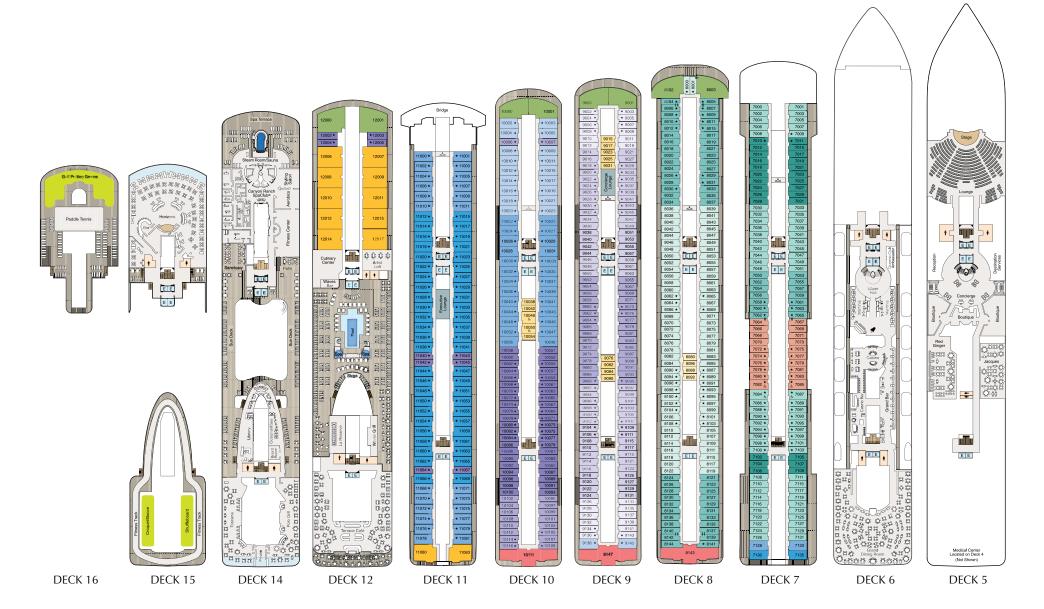

## MARINA & RIVIERA DECK PLANS

## SYMBOL LEGEND

- ♦|♦ Restrooms
- E Elevator
- ∠ Launderette
- POV Partially Obstructed Views
- II Connecting Staterooms
- ★ Triple with Sofabed
- & Wheelchair Accessible

## STATEROOM COLOR LEGEND

OS VS OC PH1 PH2 PH3 A1 A2 A3 A4 B1 B2 B3 B4 C F

## SHIPS' SPECIFICATIONS

Year Built: Marina 2011, Riviera 2012 • Gross Tonnage: 66,084 • Length: 784.9 feet • Beam: 105.64 feet

Cruising Speed: 20 knots • Guest Decks: 11 • Guest Capacity (Double Occupancy): 1,250

Staff Size: 800 • Guest To Staff Ratio: 1.56 to 1 • Nationality of Officers: European • Country of Registry: Marshall Islands